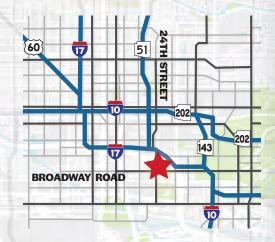

Available June 1, 2024

Great Location with Convenient Access to I-10, I-17, SR 51, & US 60