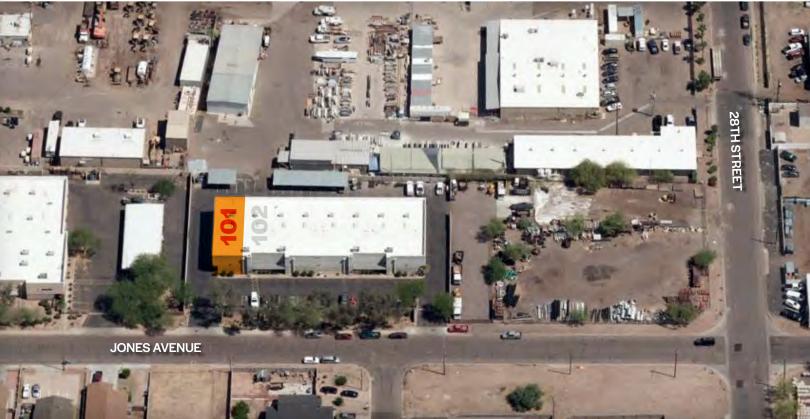

# +4,090 SQUARE FEET, SUITE 101

\$1.15 Per Square Foot, Per Month + CAM + Tax

±8,180 Square Feet Option to Include Suite 102

200 Amps, 120/208V, 3 Phase Power

18' Clear Height

12' x 14' Grade Level Door

I-1 Zoning, City of Phoenix