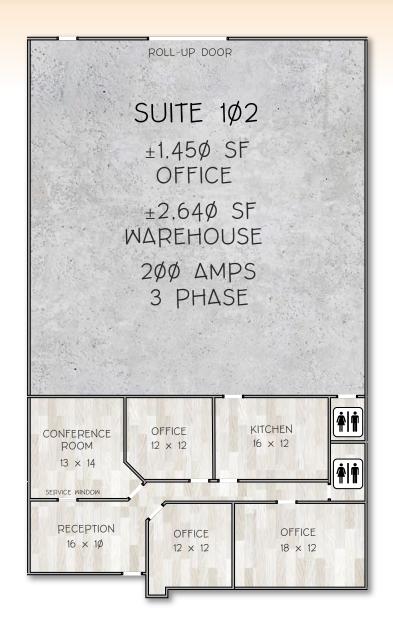

## +4,090 SQUARE FEET, SUITE 102

**±1,450 SQUARE FEET OFFICE** 

**±2,640 SQUARE FEET WAREHOUSE** 

\$1.15 Per Square Foot, Per Month + CAM + Tax ±8,180 Square Feet Option to Include Suite 101 200 Amps, 120/208V, 3 Phase Power 18' Clear Height 12' x 14' Grade Level Door