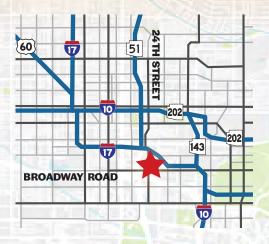

I-1 Zoning, City of Phoenix

Great Location with Convenient Access to I-10, I-17, SR 51, & US 60