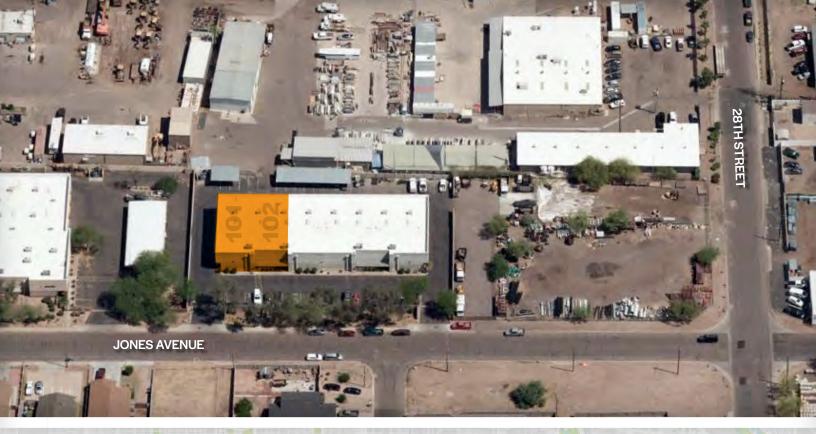

## +4,090 SQUARE FEET

\$1.15 Per Square Foot, Per Month + CAM + Tax

±8,180 Square Feet Option to Include Adjacent Suite

200 Amps, 120/208V, 3 Phase Power

18' Clear Height

12' x 14' Grade Level Door

I-1 Zoning, City of Phoenix

## 

STREET

202

143

202

2122 EAST HIGHLAND AVENUE, SUITE 225 • PHOENIX, ARIZONA 85016 • 602.313.1000 • CITYWIDECRE.COM

All information furnished is from sources deemed reliable. No representation is made as to the accuracy thereof and it is submitted subject to errors, omissions, changes, or withdrawal without notice and to any special listings conditions, including the rate and manner of payment of commissions for particular offerings imposed by principals or agreed to by the company, the terms of which are available to interested principals or brokers. All dimensions are approximate. Owner and/or Broker make no representations expressed or implied as to the accuracy of floor plan/site plan dimensions.