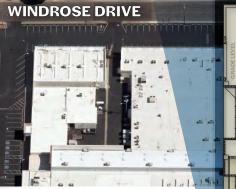

## **PROPERTY DETAILS**

17

51

**SUBJECT** 

143

101-

THUNDERBIRD ROAD

60)

10

202

101

36 84 8 8

WAREHOUSE

17

+29,933 SF TOTAL LOT SIZE

HEIGHT

<u>+9,800 SF</u> **BUILDING SIZE** 

**EVAP COOLING** 

GRADE LEVEL

FOR MORE INFORMATION