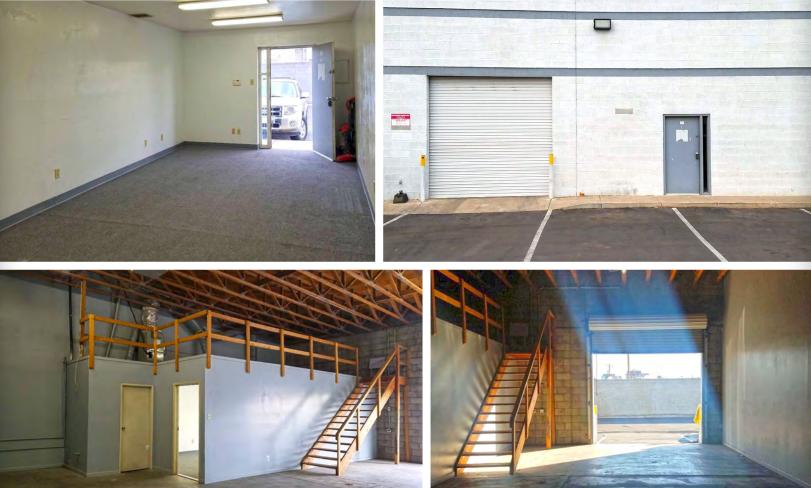

### 2816 EAST JONES AVENUE

PHOENIX, ARIZONA 85040

Suite 3: ±1,247 Square Feet Rent: \$1.21 per Square Foot per Month (\$0.96 per Square Foot + \$0.25 NNN) Term: Minimum 2-Year Zoning: A-1 Power: 3 Phase, 120/240V, 200 Amp Clear Height: 15' 10' x 10' Grade Level Door Large Office, 1 Restroom, Warehouse New Carpet, Paint, Roll-Up Door Cooling: Office AC, Warehouse Evap Features: 24 Hour Access, Fenced Lot, Easy Interstate Access to I-10 & I-17, South of Sky Harbor Airport