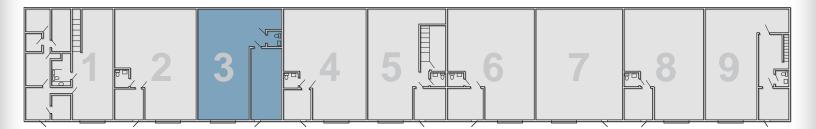

### 2816 EAST JONES AVENUE

PHOENIX, ARIZONA 85040

Suite 3: ±1,247 Square Feet Rent: \$1.21 per Square Foot per Month (\$0.96 per Square Foot + \$0.25 NNN) Term: Minimum 2-Year Zoning: A-1 Power: 3 Phase, 120/240V, 200 Amp Clear Height: 15' 10' x 10' Grade Level Door Large Office, 1 Restroom, Warehouse New Carpet, Paint, Roll-Up Door Cooling: Office AC, Warehouse Evap Features: 24 Hour Access, Fenced Lot, Easy Interstate Access to I-10 & I-17, South of Sky Harbor Airport