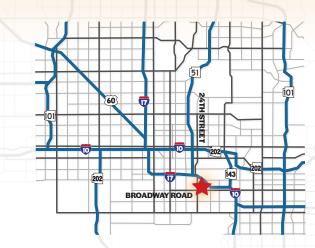

### 2816 EAST JONES AVENUE

PHOENIX, ARIZONA 85040

Suite 3: ±1,247 Square Feet Rent: \$1.21 per Square Foot per Month (\$0.96 per Square Foot + \$0.25 NNN) Term: Minimum 2-Year Zoning: A-1 Power: 3 Phase, 120/240V, 200 Amp Clear Height: 15' 10' x 10' Grade Level Door Large Office, 1 Restroom, Warehouse New Carpet, Paint, Roll-Up Door Cooling: Office AC, Warehouse Evap Features: 24 Hour Access, Fenced Lot, Easy Interstate Access to I-10 & I-17, South of Sky Harbor Airport