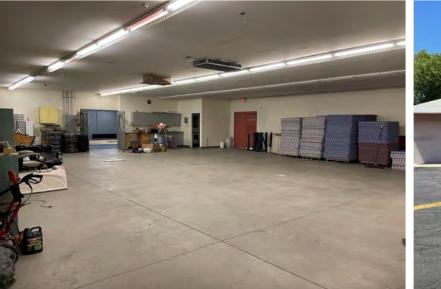

### 2828 NORTH 59TH AVENUE

PHOENIX, ARIZONA 85035

3,000 Square Foot Suite

\$0.85 Per Square Foot, Gross

0.99 Acre Lot

C-C Zoning

Retail, Office, Storage, Warehouse

All Utilities Included