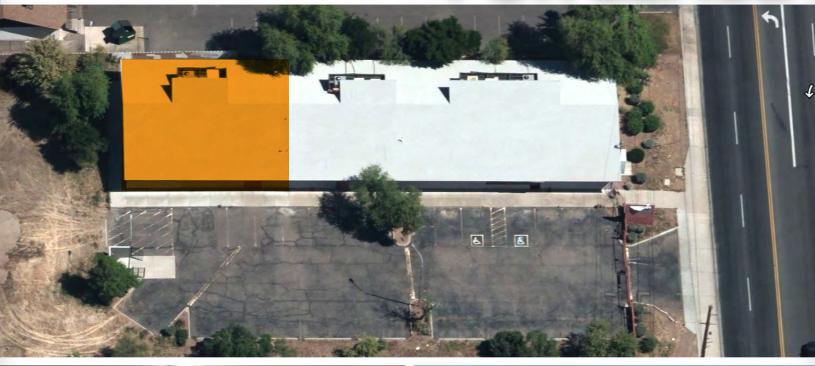

### 2828 NORTH 59TH AVENUE

PHOENIX, ARIZONA 85035

3,000 Square Foot Suite

\$0.85 Per Square Foot, Gross

0.99 Acre Lot

C-C Zoning

Retail, Office, Storage, Warehouse

All Utilities Included