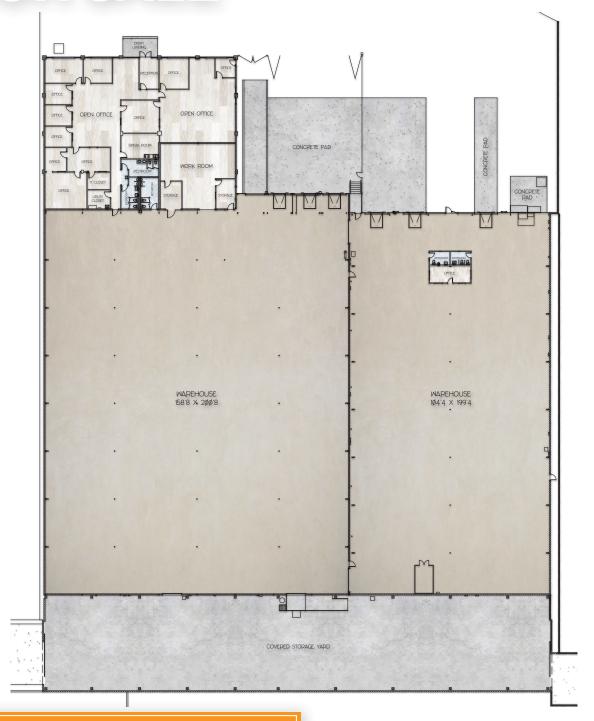

### PROPERTY OVERVIEW

- \$6,450,000 Sales Price (\$104 Per Square Foot)
- ±61,782 Square Foot Building
- ±6,000 Square Foot Office Space
- +2.79 Acres Total Land Area
- ±13,460 Covered Canopy Area with Electrical Distribution & Lighting
- Built 1974 & 1988
- 2023 Real Estate Taxes \$41,327.34
- A-1, City of Phoenix Zoning
- 1,600 Amps, 277/480V & 600 Amps, 120/208V
- 20' 26' Clear Height
- 6 Dock High Doors, 1 Grade Level Door
- Fire Sprinklers
- Private Yard, Skylights, Paint Booth, AC Production Room
- Located in an Opportunity Zone