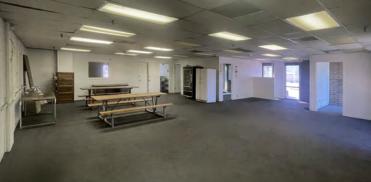

### PROPERTY OVERVIEW

- \$6,450,000 Sales Price (\$104 Per Square Foot)
- ±61,782 Square Foot Building
- ±6,000 Square Foot Office Space
- +2.79 Acres Total Land Area
- ±13,460 Covered Canopy Area with Electrical Distribution & Lighting
- Built 1974 & 1988
- 2023 Real Estate Taxes \$41,327.34
- A-1, City of Phoenix Zoning
- 1,600 Amps, 277/480V & 600 Amps, 120/208V
- 20' 26' Clear Height
- 6 Dock High Doors, 1 Grade Level Door
- Fire Sprinklers
- Private Yard, Skylights, Paint Booth, AC Production Room
- Located in an Opportunity Zone