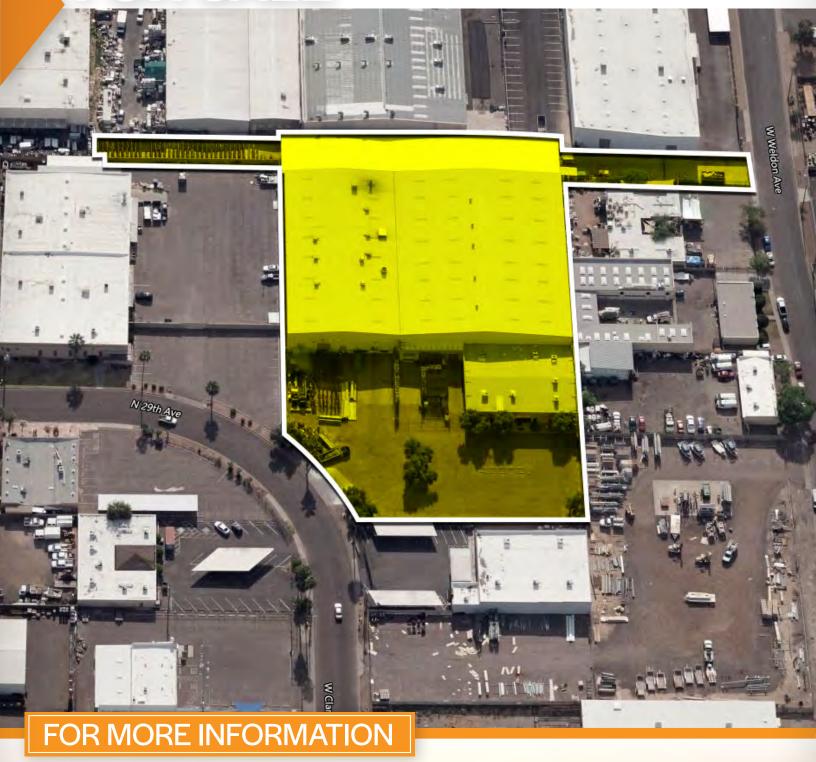

### PROPERTY OVERVIEW

- \$6,450,000 Sales Price (\$104 Per Square Foot)
- ±61,782 Square Foot Building
- ±6,000 Square Foot Office Space
- +2.79 Acres Total Land Area
- ±13,460 Covered Canopy Area with Electrical Distribution & Lighting
- Built 1974 & 1988
- 2023 Real Estate Taxes \$41,327.34
- A-1, City of Phoenix Zoning
- 1,600 Amps, 277/480V & 600 Amps, 120/208V
- 20' 26' Clear Height
- 6 Dock High Doors, 1 Grade Level Door
- Fire Sprinklers
- Private Yard, Skylights, Paint Booth, AC Production Room
- Located in an Opportunity Zone