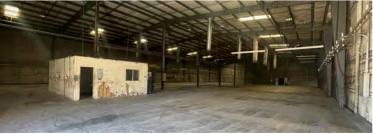

### PROPERTY OVERVIEW

- \$6,450,000 Sales Price (\$104 Per Square Foot)
- ±61,782 Square Foot Building
- ±6,000 Square Foot Office Space
- +2.79 Acres Total Land Area
- ±13,460 Covered Canopy Area with Electrical Distribution & Lighting
- Built 1974 & 1988
- 2023 Real Estate Taxes \$41,327.34
- A-1, City of Phoenix Zoning
- 1,600 Amps, 277/480V & 600 Amps, 120/208V
- 20' 26' Clear Height
- 6 Dock High Doors, 1 Grade Level Door
- Fire Sprinklers
- Private Yard, Skylights, Paint Booth, AC Production Room
- Located in an Opportunity Zone