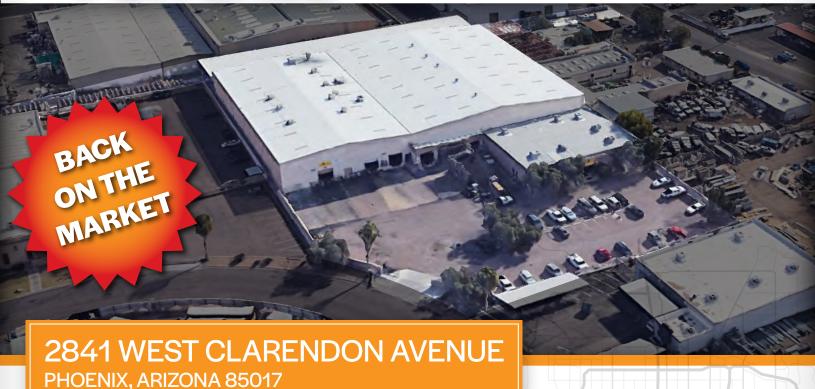

### PROPERTY OVERVIEW

- \$6,450,000 Sales Price (\$104 Per Square Foot)
- ±61,782 Square Foot Building
- ±6,000 Square Foot Office Space
- +2.79 Acres Total Land Area
- ±13,460 Covered Canopy Area with Electrical Distribution & Lighting
- Built 1974 & 1988
- 2023 Real Estate Taxes \$41,327.34
- A-1, City of Phoenix Zoning
- 1,600 Amps, 277/480V & 600 Amps, 120/208V
- 20' 26' Clear Height
- 6 Dock High Doors, 1 Grade Level Door
- Fire Sprinklers
- Private Yard, Skylights, Paint Booth, AC Production Room
- Located in an Opportunity Zone