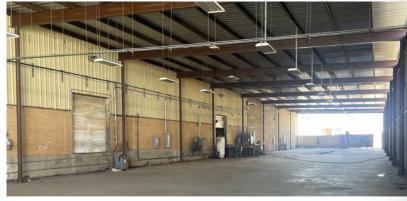

### PROPERTY OVERVIEW

- \$6,450,000 Sales Price (\$104 Per Square Foot)
- ±61,782 Square Foot Building
- ±6,000 Square Foot Office Space
- +2.79 Acres Total Land Area
- ±13,460 Covered Canopy Area with Electrical Distribution & Lighting
- Built 1974 & 1988
- 2023 Real Estate Taxes \$41,327.34
- A-1, City of Phoenix Zoning
- 1,600 Amps, 277/480V & 600 Amps, 120/208V
- 20' 26' Clear Height
- 6 Dock High Doors, 1 Grade Level Door
- Fire Sprinklers
- Private Yard, Skylights, Paint Booth, AC Production Room
- Located in an Opportunity Zone