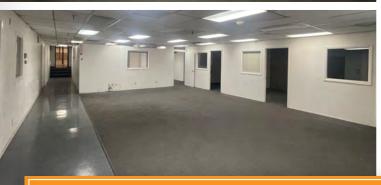

### PROPERTY OVERVIEW

- \$6,450,000 Sales Price (\$104 Per Square Foot)
- ±61,782 Square Foot Building
- ±6,000 Square Foot Office Space
- +2.79 Acres Total Land Area
- ±13,460 Covered Canopy Area with Electrical Distribution & Lighting
- Built 1974 & 1988
- 2023 Real Estate Taxes \$41,327.34
- A-1, City of Phoenix Zoning
- 1,600 Amps, 277/480V & 600 Amps, 120/208V
- 20' 26' Clear Height
- 6 Dock High Doors, 1 Grade Level Door
- Fire Sprinklers
- Private Yard, Skylights, Paint Booth, AC Production Room
- Located in an Opportunity Zone