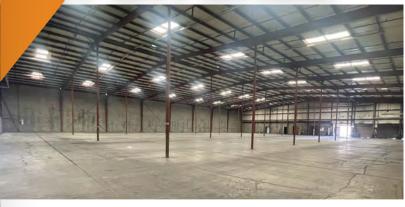

### PROPERTY OVERVIEW

- \$6,450,000 Sales Price (\$104 Per Square Foot)
- ±61,782 Square Foot Building
- ±6,000 Square Foot Office Space
- +2.79 Acres Total Land Area
- ±13,460 Covered Canopy Area with Electrical Distribution & Lighting
- Built 1974 & 1988
- 2023 Real Estate Taxes \$41,327.34
- A-1, City of Phoenix Zoning
- 1,600 Amps, 277/480V & 600 Amps, 120/208V
- 20' 26' Clear Height
- 6 Dock High Doors, 1 Grade Level Door
- Fire Sprinklers
- Private Yard, Skylights, Paint Booth, AC Production Room
- Located in an Opportunity Zone