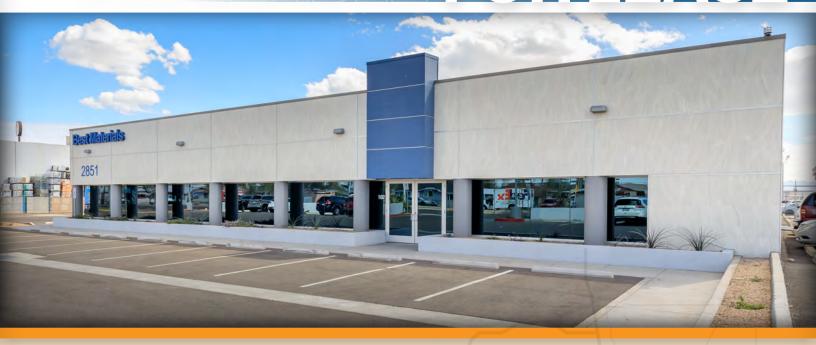

# 2851 WEST INDIAN SCHOOL ROAD

PHOENIX, ARIZONA 85017

15,020 Square Feet, Suite 102

\$0.83 Per Square Foot, NNN

11,660 Square Feet Warehouse

3,360 Square Feet Office

4,324 Square Feet Loading & Covered Dock