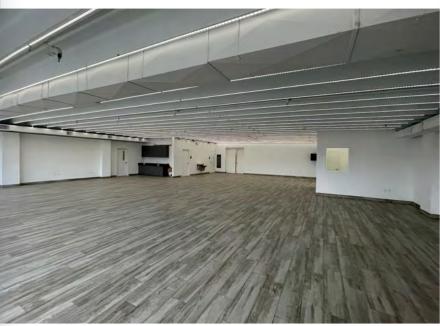

# 2851 WEST INDIAN SCHOOL ROAD

PHOENIX, ARIZONA 85017

15,020 Square Feet, Suite 102

\$0.83 Per Square Foot, NNN

11,660 Square Feet Warehouse

3,360 Square Feet Office

4,324 Square Feet Loading & Covered Dock