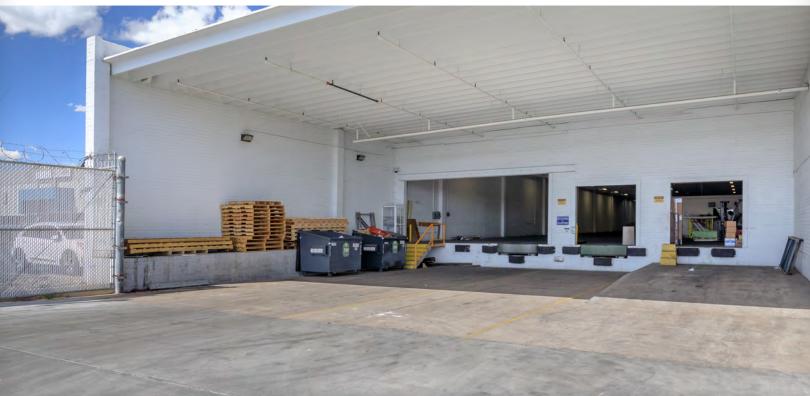

# 2851 WEST INDIAN SCHOOL ROAD

PHOENIX, ARIZONA 85017

15,020 Square Feet, Suite 102

\$0.83 Per Square Foot, NNN

11,660 Square Feet Warehouse

3,360 Square Feet Office

4,324 Square Feet Loading & Covered Dock

18' Clear Height

24' Roll-Up Door Loading

Two 8' x8' Dock Doors

2,000 A/440 V, 3 Phase Power

Emergency Lighting & Security System

Fire Sprinklered

IND PK / A-1 Zoning, City of Phoenix