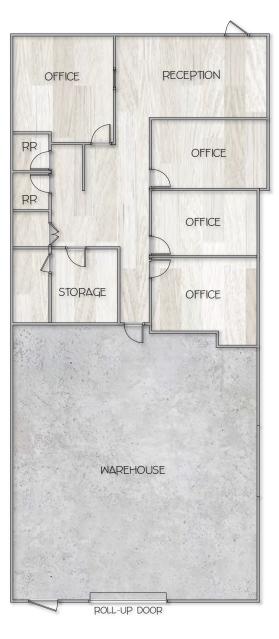

### PROPERTY OVERVIEW

- 2,613 Square Feet @ \$1.00, Modified Gross
- 10' x 10' Garage Door Loading
- 35% Office
- 100% HVAC
- Common Fenced Parking
- Industrial Park Zoning
- Reception/Showroom, 4 Private Offices, 2 Restrooms, Warehouse
- Indian School Road Frontage, Abundant Parking, Excellent Freeway Access