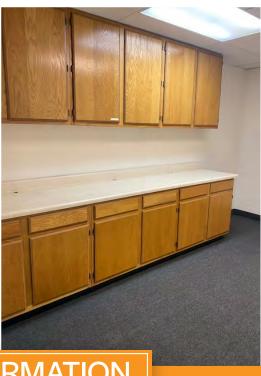

### PROPERTY OVERVIEW

- 2,613 Square Feet @ \$1.00, Modified Gross
- 10' x 10' Garage Door Loading
- 35% Office
- 100% HVAC
- Common Fenced Parking
- Industrial Park Zoning
- Reception/Showroom, 4 Private Offices, 2 Restrooms, Warehouse
- Indian School Road Frontage, Abundant Parking, Excellent Freeway Access