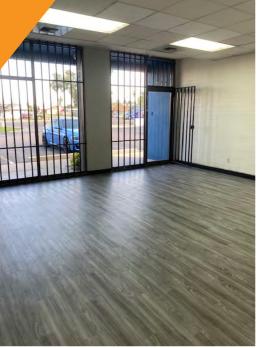

### PROPERTY OVERVIEW

- 2,613 Square Feet @ \$1.00, Modified Gross
- 10' x 10' Garage Door Loading
- 35% Office
- 100% HVAC
- Common Fenced Parking
- Industrial Park Zoning
- Reception/Showroom, 4 Private Offices, 2 Restrooms, Warehouse
- Indian School Road Frontage, Abundant Parking, Excellent Freeway Access