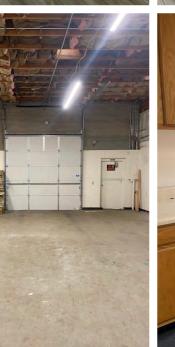

### PROPERTY OVERVIEW

- 2,613 Square Feet @ \$1.00, Modified Gross
- 10' x 10' Garage Door Loading
- 35% Office
- 100% HVAC
- Common Fenced Parking
- Industrial Park Zoning
- Reception/Showroom, 4 Private Offices, 2 Restrooms, Warehouse
- Indian School Road Frontage, Abundant Parking, Excellent Freeway Access