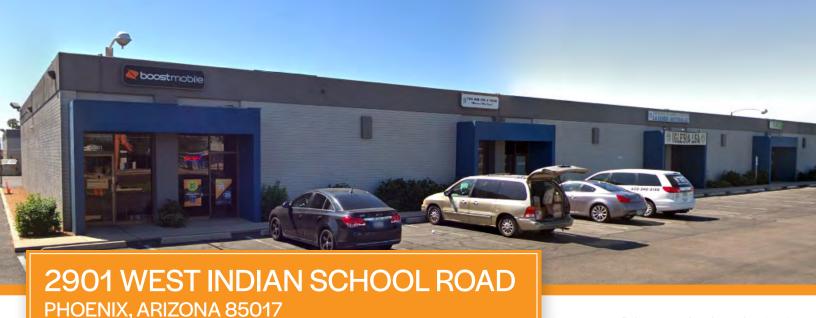

### PROPERTY OVERVIEW

- 2,613 Square Feet @ \$1.00, Modified Gross
- 10' x 10' Garage Door Loading
- 35% Office
- 100% HVAC
- Common Fenced Parking
- Industrial Park Zoning
- Reception/Showroom, 4 Private Offices, 2 Restrooms, Warehouse
- Indian School Road Frontage, Abundant Parking, Excellent Freeway Access