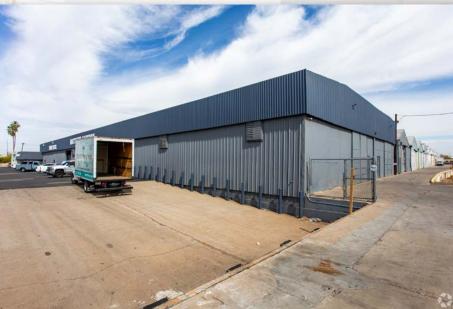

## **AVAILABILITY OVERVIEW:**

AVAILABLE: SUITE 20 - 2,245 SF

LEASE RATE: \$0.80/SF, MG

LOADING: GRADE & DOCK HIGH LOADING

CLEAR HEIGHT: 14' - 26' CLEAR HEIGHT

ZONING: I-2, CITY OF PHOENIX

FEATURES: SPRINKLERED, SIGNAGE SPACE, EASY