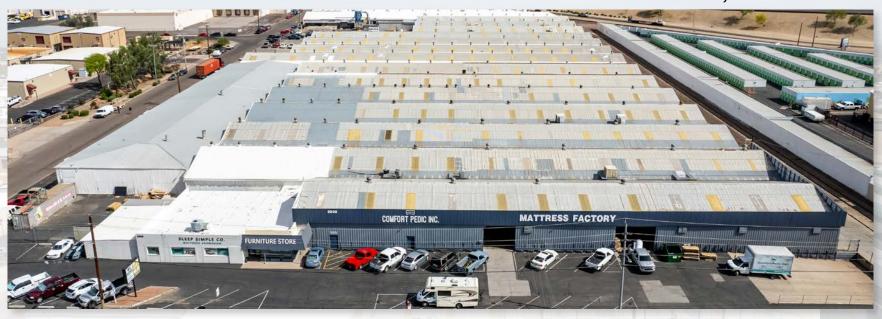

## 2901-2925 NORTH 29TH DRIVE

PHOENIX, ARIZONA 85017

## **AVAILABILITY OVERVIEW:**

AVAILABLE: SUITE 20 - 2,245 SF

LEASE RATE: \$0.80/SF, MG

LOADING: GRADE & DOCK HIGH LOADING

CLEAR HEIGHT: 14' - 26' CLEAR HEIGHT

ZONING: I-2, CITY OF PHOENIX

FEATURES: SPRINKLERED, SIGNAGE SPACE, EASY