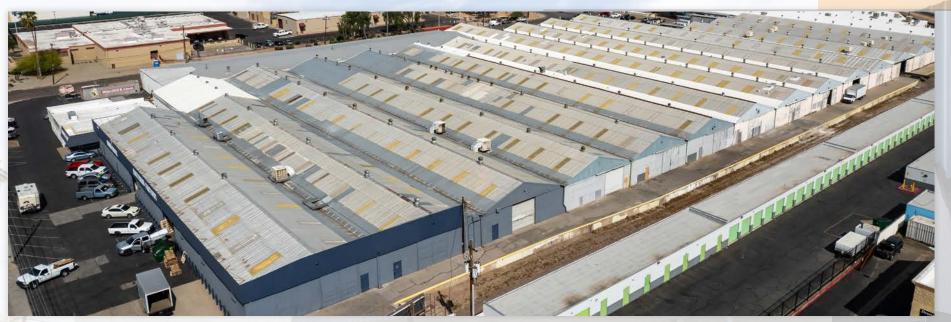

## 2901-2925 NORTH 29TH DRIVE

PHOENIX, ARIZONA 85017

## **AVAILABILITY OVERVIEW:**

AVAILABLE: SUITE 20 - 2,245 SF

LEASE RATE: \$0.80/SF, MG

LOADING: GRADE & DOCK HIGH LOADING

CLEAR HEIGHT: 14' - 26' CLEAR HEIGHT

ZONING: I-2, CITY OF PHOENIX

FEATURES: SPRINKLERED, SIGNAGE SPACE, EASY