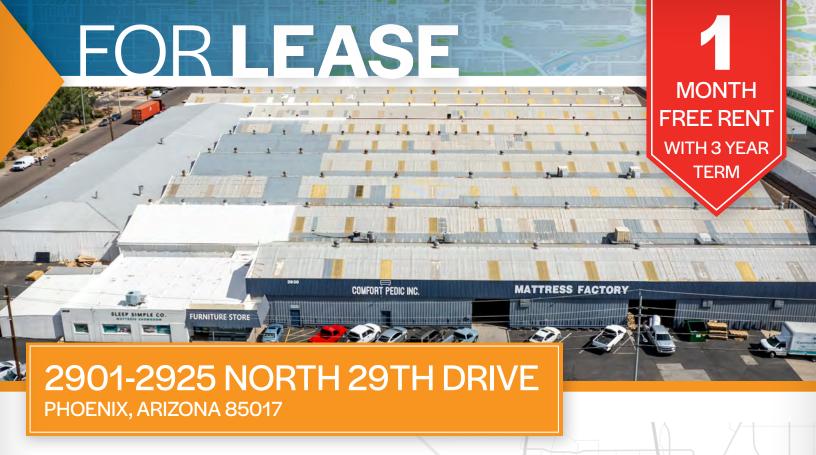

## PROPERTY OVERVIEW

- Suite 4 15,582 Square Feet @ \$0.70 + CAM
- Suite 7 15,200 Square Feet @ \$0.70 + CAM
- Suite 8 16,000 Square Feet @ \$0.70 + CAM
- Common Truck Docks
- 14' 20' Clear Height
- A-2, City of Phoenix Zoning
- 3 Phase Power
- Sprinklered, Easy Ingress & Egress, Excellent Freeway Access