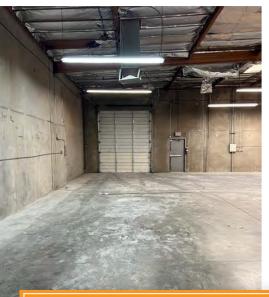

### PROPERTY OVERVIEW

- 4,044 Square Feet @ \$1.00 per Square Foot
- 10' x 12' Grade Level Door
- 3 Phase
- Evap Cooling
- Fire Sprinklered
- 1 Private Office, Open Bullpen, Showroom