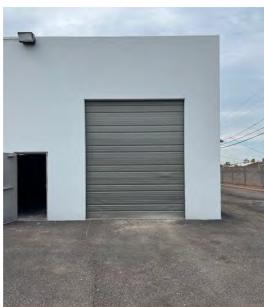

### PROPERTY OVERVIEW

- 4,044 Square Feet @ \$1.00 per Square Foot
- 10' x 12' Grade Level Door
- 3 Phase
- Evap Cooling
- Fire Sprinklered
- 1 Private Office, Open Bullpen, Showroom