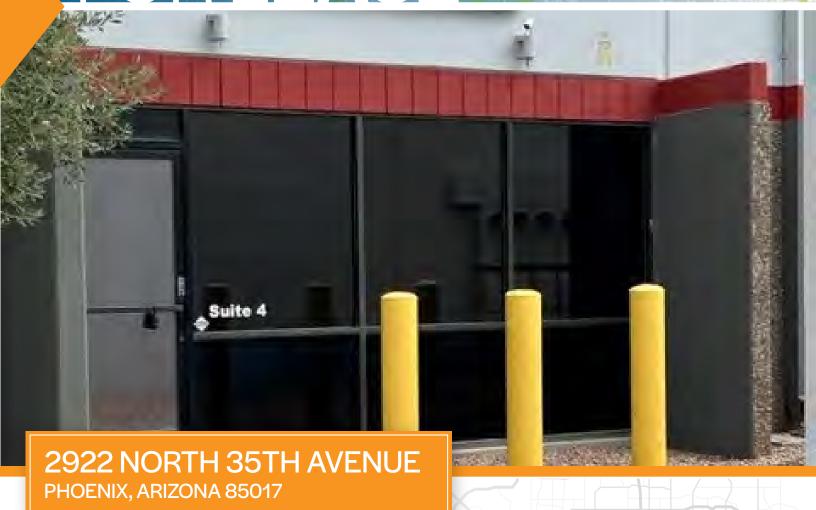

### PROPERTY OVERVIEW

- 4,044 Square Feet @ \$1.00 per Square Foot
- 10' x 12' Grade Level Door
- 3 Phase
- Evap Cooling
- Fire Sprinklered
- 1 Private Office, Open Bullpen, Showroom