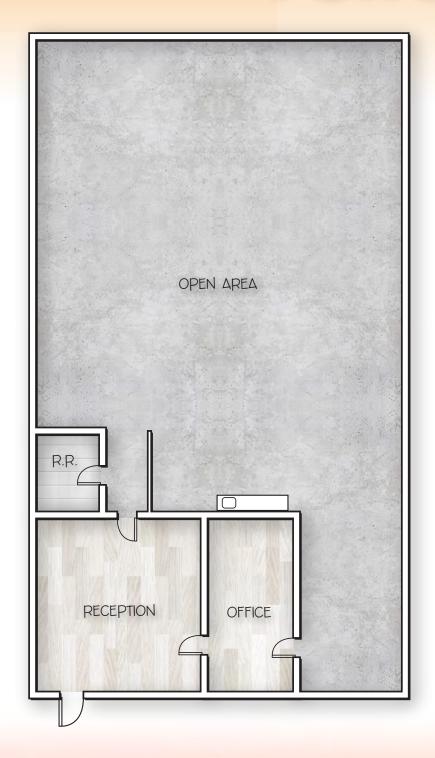

## 2928 NORTH 35TH AVENUE

PHOENIX, ARIZONA 85017

1,600 Square Feet, Suite 5

\$1.10 Per Square Foot, Modified Gross

100% HVAC

Reception, One Private Office, Large Open Work Area

Industrial Park Zoning

Great Location at 35th Avenue & Thomas Road