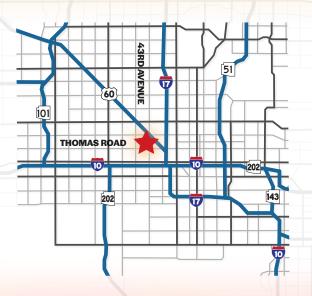

## 2928 NORTH 35TH AVENUE

PHOENIX, ARIZONA 85017

1,600 Square Feet, Suite 5

\$1.10 Per Square Foot, Modified Gross

100% HVAC

Reception, One Private Office, Large Open Work Area

Industrial Park Zoning

Great Location at 35th Avenue & Thomas Road