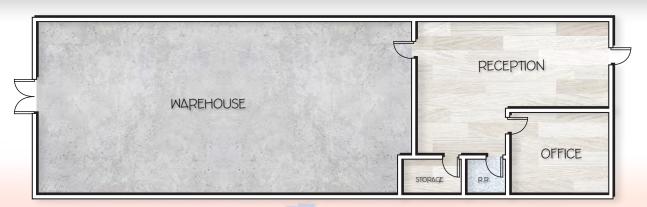

# COMMERCIAL REAL ESTATE LABLE FOR LEASE

WINTER THE 29TH /TUDIO

PHOENIX, ARIZONA 85017

1,937 Square Feet

\$1.00 Per Square Foot, Modified Gross

100% HVAC

Reception, One Private Office, Open Work Area

**Common Fenced Parking** 