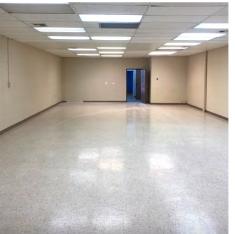

# COMMERCIAL REAL ESTATE LABLE FOR LEASE

WINTER THE 29TH /TUDIO

PHOENIX, ARIZONA 85017

1,937 Square Feet

\$1.00 Per Square Foot, Modified Gross

100% HVAC

Reception, One Private Office, Open Work Area

**Common Fenced Parking** 