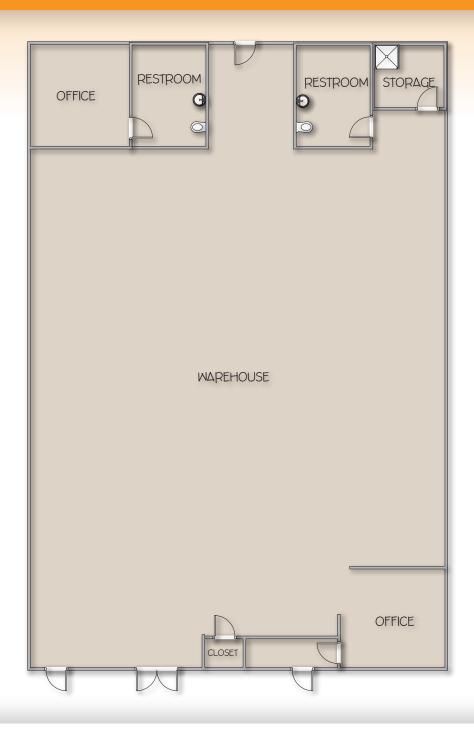

## 3,950 SQUARE FEET

**\$0.95 PER SQUARE FOOT, MODIFIED GROSS** 

100% HVAC

3 Phase Power

Flexible Industrial Park Zoning

**Abundant Parking** 

Close to Freeways

Great Space for Machine Shop