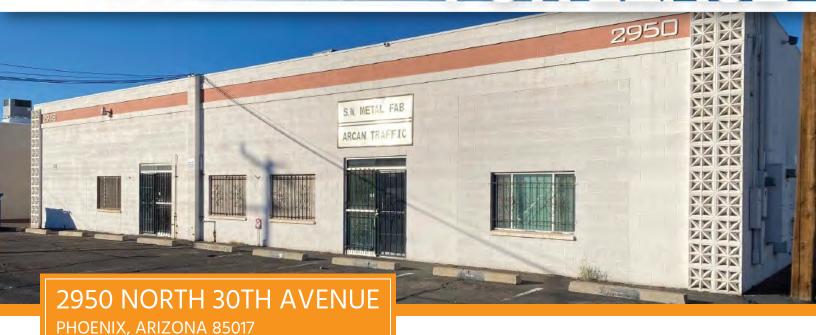

# FORLEASE

### **AVAILABILITY OVERVIEW**

| Lease Rate   | \$1.05 SF/month (MG)  |
|--------------|-----------------------|
| Available SF | 5,500 SF              |
| Loading      | 12' x 10' Garage Door |
| Clear Height | 14 ft                 |
| Power        | 3 Phase Heavy         |
| Cooling      | Evaporative           |
| Zoning       | A-2                   |

#### PROPERTY HIGHLIGHTS

- Private Fenced Yard
- Open Reception/Showroom
- 4 Private Offices