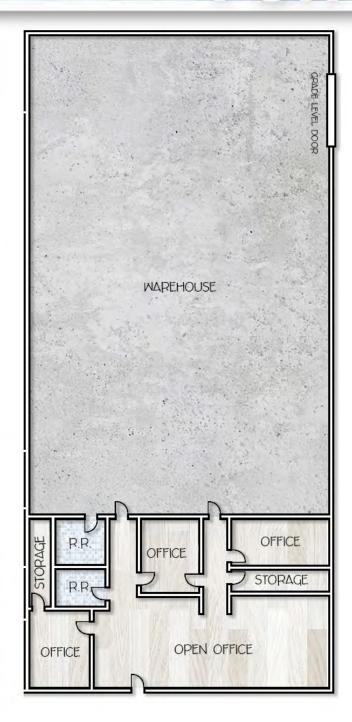

### **AVAILABILITY OVERVIEW**

| Lease Rate   | \$1.05 SF/month (MG)  |
|--------------|-----------------------|
| Available SF | 5,500 SF              |
| Loading      | 12' x 10' Garage Door |
| Clear Height | 14 ft                 |
| Power        | 3 Phase Heavy         |
| Cooling      | Evaporative           |
| Zoning       | A-2                   |

#### PROPERTY HIGHLIGHTS

- Private Fenced Yard
- Open Reception/Showroom
- 4 Private Offices