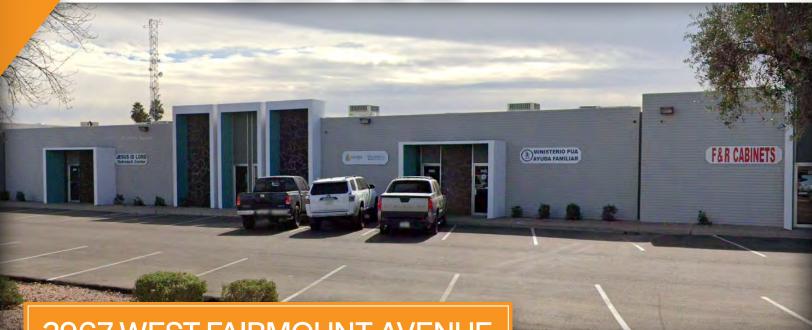

## 2967 WEST FAIRMOUNT AVENUE PHOENIX, ARIZONA 85017

### PROPERTY **OVERVIEW**

- 1,800 Square Feet @ \$1.00 per Square Foot, Modified Gross
- 100% HVAC
- Abundant Parking
- A-1 Zoning
- Reception, 2 Offices, Open Bullpen Area
- Easy Freeway Access