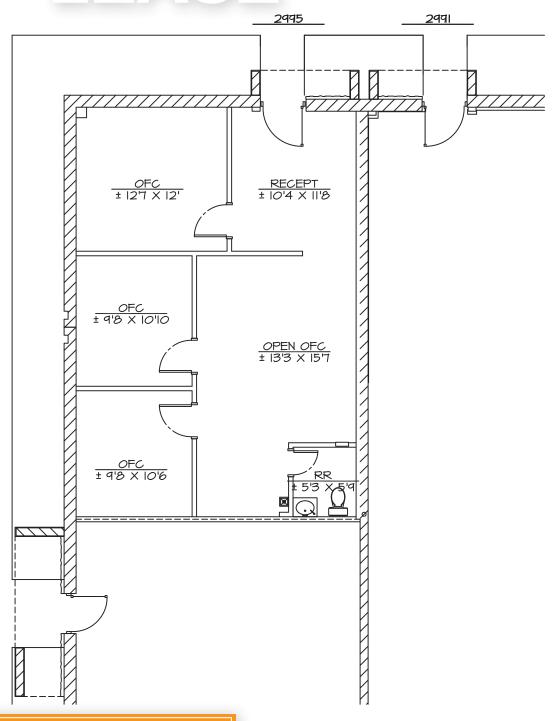

## PROPERTY **OVERVIEW**

- 900 Square Feet @ \$0.90 per Square Foot
- 10' x 10' Double Door Loading
- A-1 Zoning
- 10' Clear Height
- 100% HVAC Office