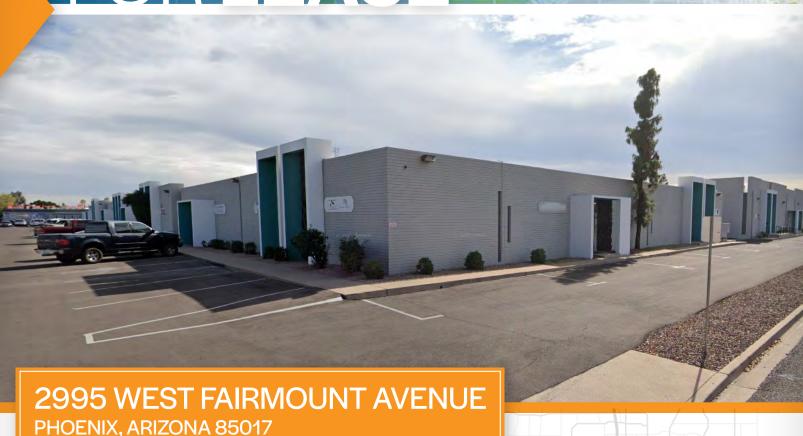

## PROPERTY **OVERVIEW**

- 900 Square Feet @ \$0.90 per Square Foot
- 10' x 10' Double Door Loading
- A-1 Zoning
- 10' Clear Height
- 100% HVAC Office