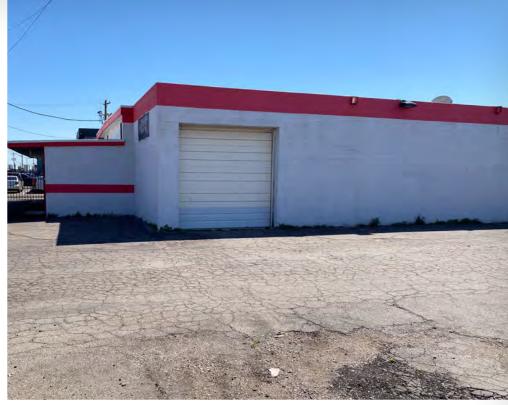

# 2995 WEST WHITTON AVENUE

PHOENIX, ARIZONA 85017

- Mostly Warehouse, Minimal Office
- AC & Evaporative Cooled
- Fully Paved, Fenced, & Gated
- Canopy Space
- 6 Grade Level Doors
- 16' Clear Height Approximately
- Lifts, Dyno, & Air Compressors can be Included
- Centrally Located with Access to All Major Freeways