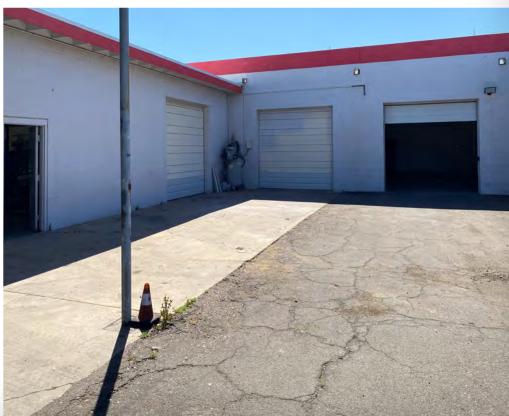

# 2995 WEST WHITTON AVENUE

PHOENIX, ARIZONA 85017

- Mostly Warehouse, Minimal Office
- AC & Evaporative Cooled
- Fully Paved, Fenced, & Gated
- Canopy Space
- 6 Grade Level Doors
- 16' Clear Height Approximately
- Lifts, Dyno, & Air Compressors can be Included
- Centrally Located with Access to All Major Freeways