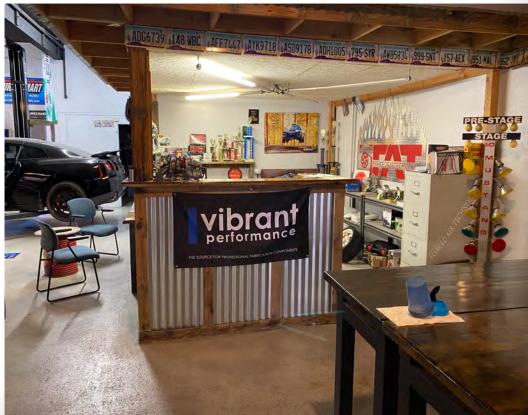

# 2995 WEST WHITTON AVENUE

PHOENIX, ARIZONA 85017

- Mostly Warehouse, Minimal Office
- AC & Evaporative Cooled
- Fully Paved, Fenced, & Gated
- Canopy Space
- 6 Grade Level Doors
- 16' Clear Height Approximately
- Lifts, Dyno, & Air Compressors can be Included
- Centrally Located with Access to All Major Freeways