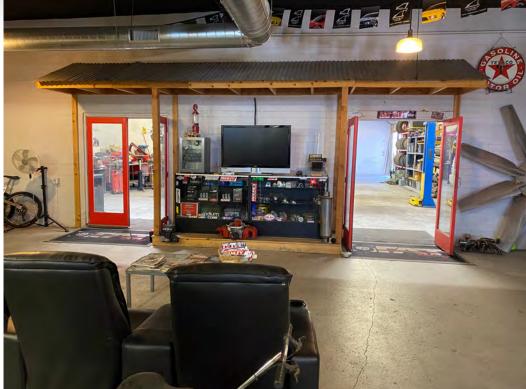

# 2995 WEST WHITTON AVENUE

PHOENIX, ARIZONA 85017

- Mostly Warehouse, Minimal Office
- AC & Evaporative Cooled
- Fully Paved, Fenced, & Gated
- Canopy Space
- 6 Grade Level Doors
- 16' Clear Height Approximately
- Lifts, Dyno, & Air Compressors can be Included
- Centrally Located with Access to All Major Freeways