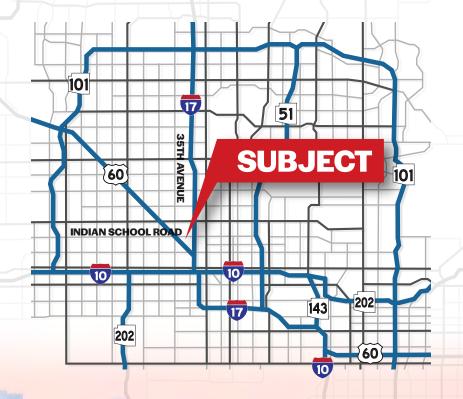

# 2995 WEST WHITTON AVENUE

PHOENIX, ARIZONA 85017

- Mostly Warehouse, Minimal Office
- AC & Evaporative Cooled
- Fully Paved, Fenced, & Gated
- Canopy Space
- 6 Grade Level Doors
- 16' Clear Height Approximately
- Lifts, Dyno, & Air Compressors can be Included
- Centrally Located with Access to All Major Freeways