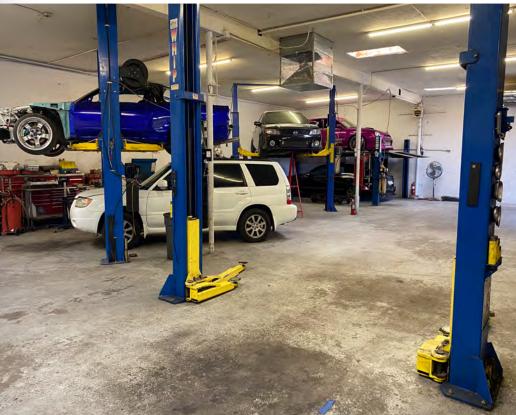

# 2995 WEST WHITTON AVENUE

PHOENIX, ARIZONA 85017

- Mostly Warehouse, Minimal Office
- AC & Evaporative Cooled
- Fully Paved, Fenced, & Gated
- Canopy Space
- 6 Grade Level Doors
- 16' Clear Height Approximately
- Lifts, Dyno, & Air Compressors can be Included
- Centrally Located with Access to All Major Freeways