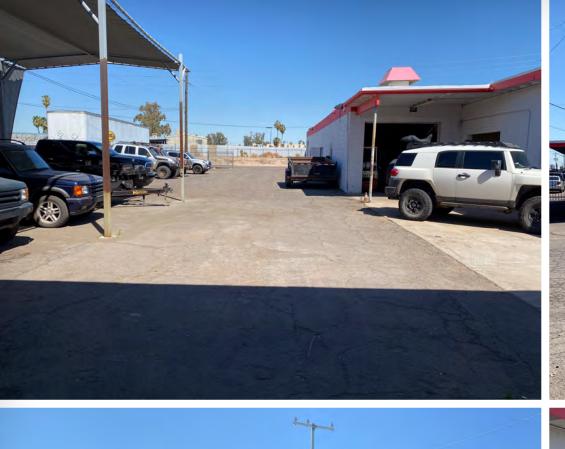

# 2995 WEST WHITTON AVENUE

PHOENIX, ARIZONA 85017

- Mostly Warehouse, Minimal Office
- AC & Evaporative Cooled
- Fully Paved, Fenced, & Gated
- Canopy Space
- 6 Grade Level Doors
- 16' Clear Height Approximately
- Lifts, Dyno, & Air Compressors can be Included
- Centrally Located with Access to All Major Freeways