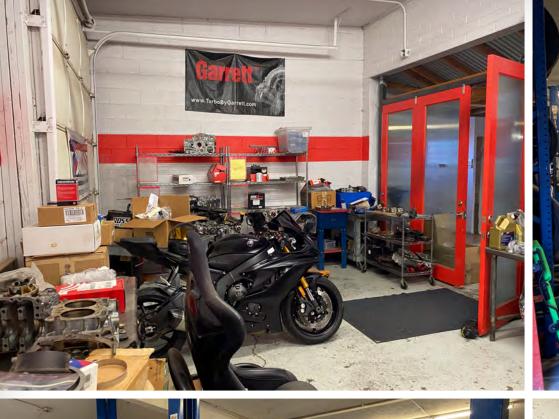

# 2995 WEST WHITTON AVENUE

PHOENIX, ARIZONA 85017

- Mostly Warehouse, Minimal Office
- AC & Evaporative Cooled
- Fully Paved, Fenced, & Gated
- Canopy Space
- 6 Grade Level Doors
- 16' Clear Height Approximately
- Lifts, Dyno, & Air Compressors can be Included
- Centrally Located with Access to All Major Freeways