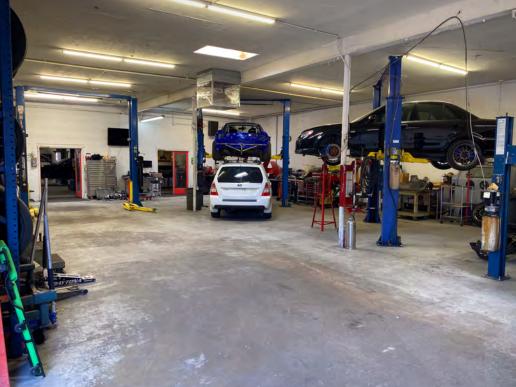

# 2995 WEST WHITTON AVENUE

PHOENIX, ARIZONA 85017

- Mostly Warehouse, Minimal Office
- AC & Evaporative Cooled
- Fully Paved, Fenced, & Gated
- Canopy Space
- 6 Grade Level Doors
- 16' Clear Height Approximately
- Lifts, Dyno, & Air Compressors can be Included
- Centrally Located with Access to All Major Freeways