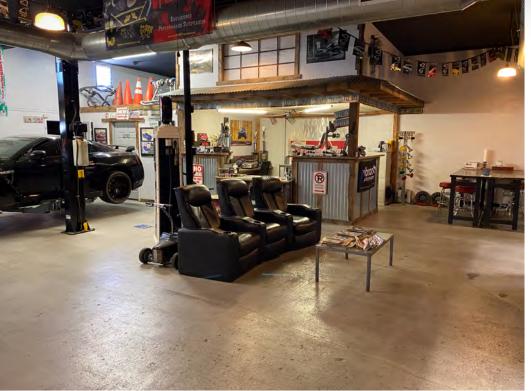

# 2995 WEST WHITTON AVENUE

PHOENIX, ARIZONA 85017

- Mostly Warehouse, Minimal Office
- AC & Evaporative Cooled
- Fully Paved, Fenced, & Gated
- Canopy Space
- 6 Grade Level Doors
- 16' Clear Height Approximately
- Lifts, Dyno, & Air Compressors can be Included
- Centrally Located with Access to All Major Freeways