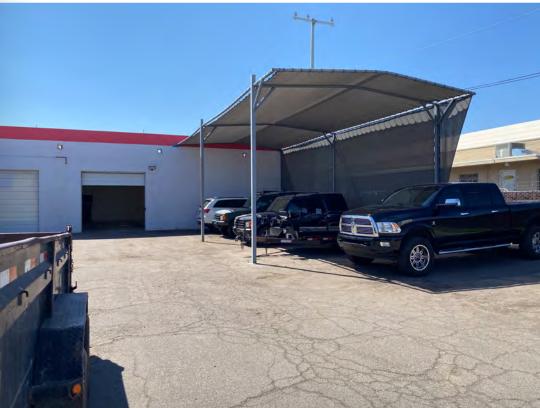

# 2995 WEST WHITTON AVENUE

PHOENIX, ARIZONA 85017

- Mostly Warehouse, Minimal Office
- AC & Evaporative Cooled
- Fully Paved, Fenced, & Gated
- Canopy Space
- 6 Grade Level Doors
- 16' Clear Height Approximately
- Lifts, Dyno, & Air Compressors can be Included
- Centrally Located with Access to All Major Freeways