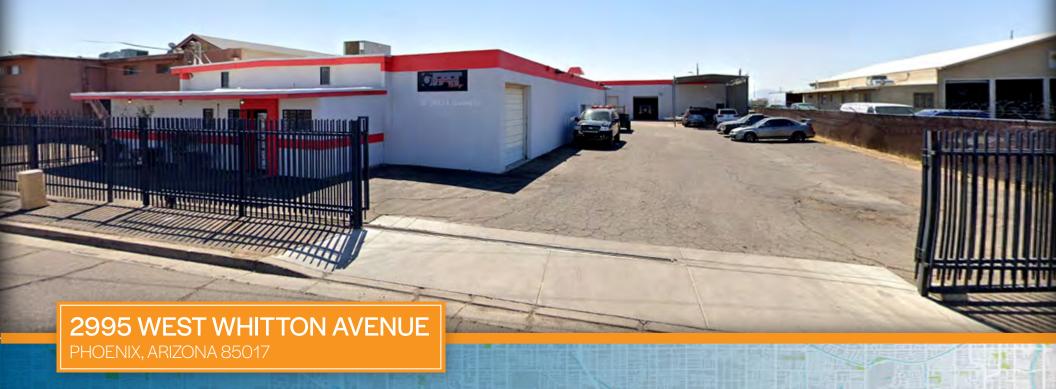

# 2995 WEST WHITTON AVENUE

PHOENIX, ARIZONA 85017

- Mostly Warehouse, Minimal Office
- AC & Evaporative Cooled
- Fully Paved, Fenced, & Gated
- Canopy Space
- 6 Grade Level Doors
- 16' Clear Height Approximately
- Lifts, Dyno, & Air Compressors can be Included
- Centrally Located with Access to All Major Freeways