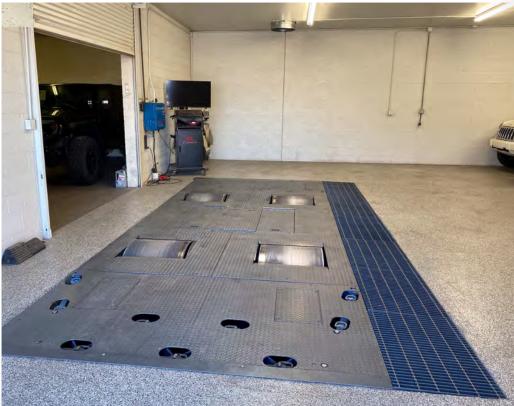

# 2995 WEST WHITTON AVENUE

PHOENIX, ARIZONA 85017

- Mostly Warehouse, Minimal Office
- AC & Evaporative Cooled
- Fully Paved, Fenced, & Gated
- Canopy Space
- 6 Grade Level Doors
- 16' Clear Height Approximately
- Lifts, Dyno, & Air Compressors can be Included
- Centrally Located with Access to All Major Freeways