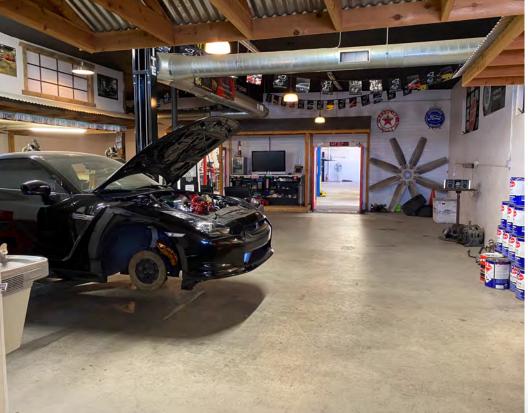

# 2995 WEST WHITTON AVENUE

PHOENIX, ARIZONA 85017

- Mostly Warehouse, Minimal Office
- AC & Evaporative Cooled
- Fully Paved, Fenced, & Gated
- Canopy Space
- 6 Grade Level Doors
- 16' Clear Height Approximately
- Lifts, Dyno, & Air Compressors can be Included
- Centrally Located with Access to All Major Freeways