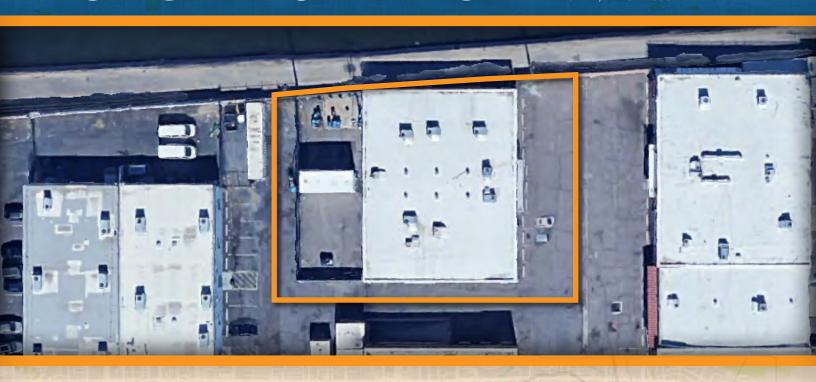

# \$1,500,000 SALES PRICE \$7,000 PER MONTH, MODIFIED GROSS

8,000 Square Foot Industrial Warehouse Building

+3,000 Square Foot Fenced Private Yard

+0.46 Acre Lot

100% HVAC

Two Grade Level Doors

A-1 Zoning, City of Phoenix

APN# 108-02-058B