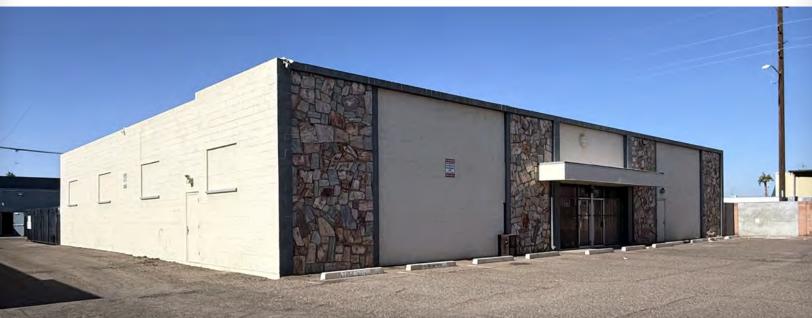

# \$1,500,000 SALES PRICE \$7,000 PER MONTH, MODIFIED GROSS

8,000 Square Foot Industrial Warehouse Building

+3,000 Square Foot Fenced Private Yard

+0.46 Acre Lot

100% HVAC

Two Grade Level Doors

A-1 Zoning, City of Phoenix