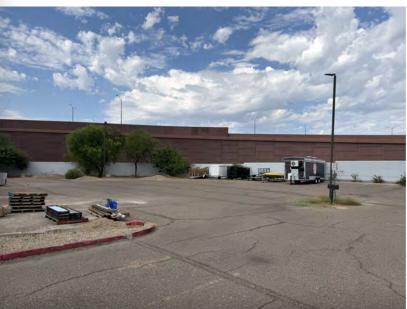

# \$7,000 PER MONTH, MODIFIED GROSS

1,537 Square Foot Storage Warehouse 1,818 Square Foot Office ±41,000 Square Foot Site Large Gated & Paved Yard A-1 Zoning