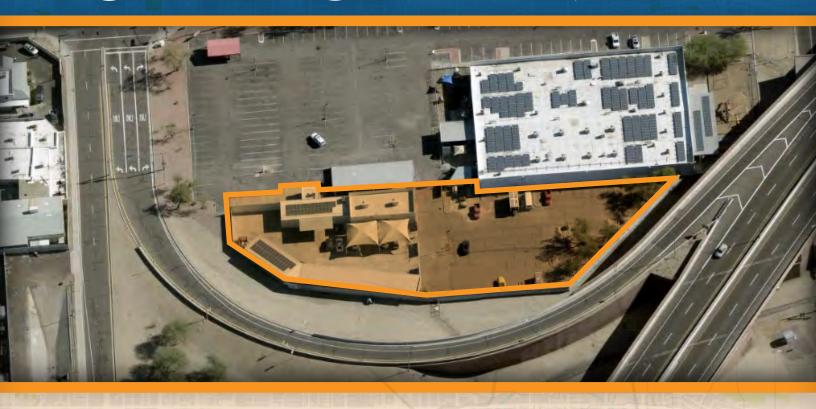

# \$7,000 PER MONTH, MODIFIED GROSS

1,537 Square Foot Storage Warehouse 1,818 Square Foot Office ±41,000 Square Foot Site Large Gated & Paved Yard A-1 Zoning