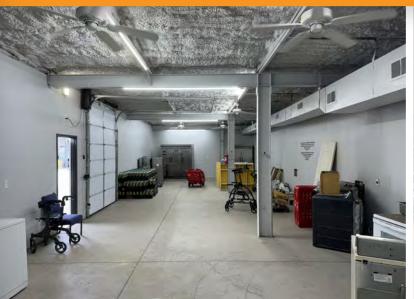

# \$7,000 PER MONTH, MODIFIED GROSS

1,537 Square Foot Storage Warehouse 1,818 Square Foot Office ±41,000 Square Foot Site Large Gated & Paved Yard A-1 Zoning