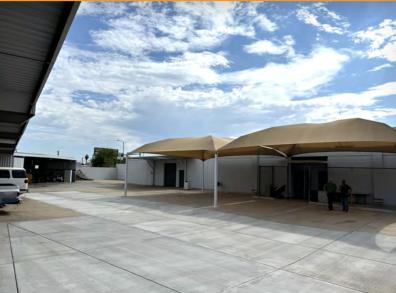

# \$7,000 PER MONTH, MODIFIED GROSS

1,537 Square Foot Storage Warehouse 1,818 Square Foot Office ±41,000 Square Foot Site Large Gated & Paved Yard A-1 Zoning