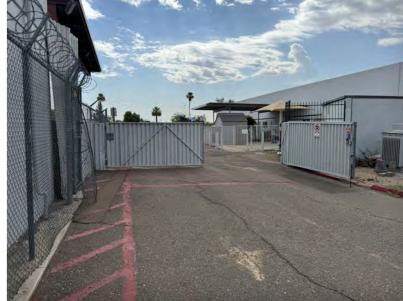

# \$7,000 PER MONTH, MODIFIED GROSS

1,537 Square Foot Storage Warehouse 1,818 Square Foot Office ±41,000 Square Foot Site Large Gated & Paved Yard A-1 Zoning