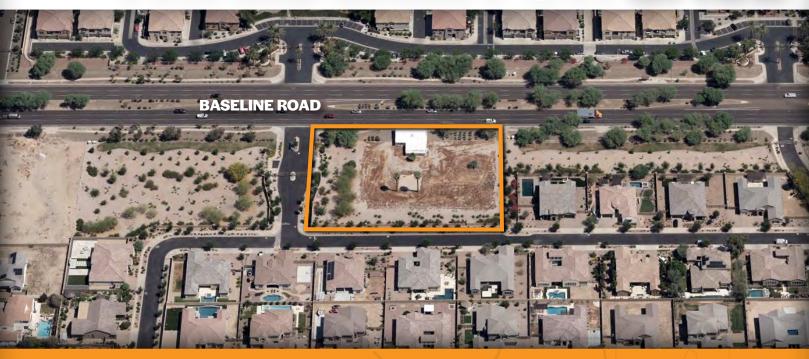

## 3015 EAST BASELINE ROAD

PHOENIX, ARIZONA 85042

\$950,000 Sales Price (\$22.72 Per Square Foot)

±41,805 Square Foot Total Parcel Size

 $\pm 2,292$  Square Foot Retail Building

MUA (Mixed Use Agriculture) Zoning

Finished Lot (Utilities, Curb/Sidewalk, Irrigation)

<u>+</u>39,000 Cars Per Day