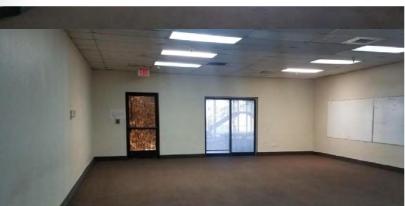

## PROPERTY **OVERVIEW**

- \$3,000,000 Sales Price
- ±19,730 Square Foot Building
- APN# 108-01-184
- Building 1972
- 16' Clear Height
- Steel Frame & Block Buildout
- 100% Drop Ceiling A/C
- 800 Amps, 120/208 Volt, 3 Phase
- Opportunity Zone, Former Charter School, Small Fenced Yard, 19 Classrooms, Cafeteria, Conference Room, Lobby, Reception, Storage, & Janitoria Closets