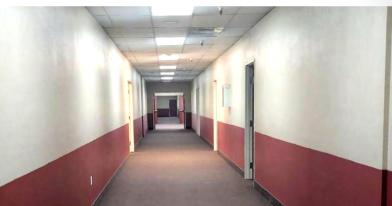

## PROPERTY **OVERVIEW**

- \$3,000,000 Sales Price
- ±19,730 Square Foot Building
- APN# 108-01-184
- Building 1972
- 16' Clear Height
- Steel Frame & Block Buildout
- 100% Drop Ceiling A/C
- 800 Amps, 120/208 Volt, 3 Phase
- Opportunity Zone, Former Charter School, Small Fenced Yard, 19 Classrooms, Cafeteria, Conference Room, Lobby, Reception, Storage, & Janitoria Closets