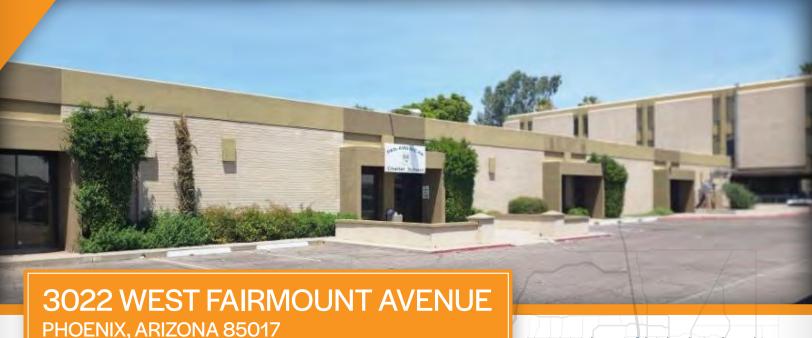

## FOR SALE

## PROPERTY **OVERVIEW**

- \$3,000,000 Sales Price
- ±19,730 Square Foot Building
- APN# 108-01-184
- Building 1972
- 16' Clear Height
- Steel Frame & Block Buildout
- 100% Drop Ceiling A/C
- 800 Amps, 120/208 Volt, 3 Phase
- Opportunity Zone, Former Charter School, Small Fenced Yard, 19 Classrooms, Cafeteria, Conference Room, Lobby, Reception, Storage, & Janitoria Closets