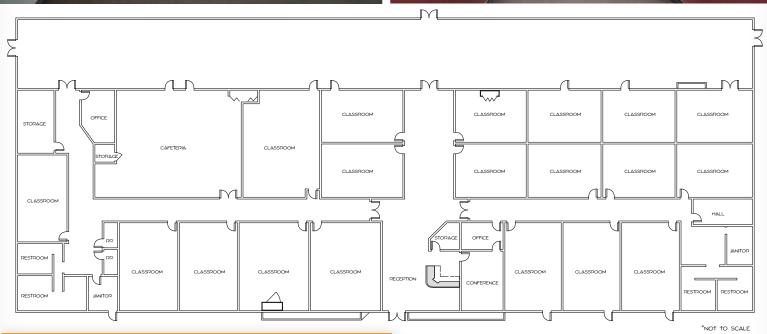

## PROPERTY **OVERVIEW**

- \$3,000,000 Sales Price
- ±19,730 Square Foot Building
- APN# 108-01-184
- Building 1972
- 16' Clear Height
- Steel Frame & Block Buildout
- 100% Drop Ceiling A/C
- 800 Amps, 120/208 Volt, 3 Phase
- Opportunity Zone, Former Charter School, Small Fenced Yard, 19 Classrooms, Cafeteria, Conference Room, Lobby, Reception, Storage, & Janitoria Closets