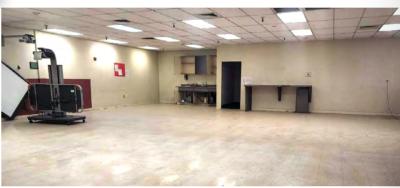

## PROPERTY **OVERVIEW**

- \$3,000,000 Sales Price
- ±19,730 Square Foot Building
- APN# 108-01-184
- Building 1972
- 16' Clear Height
- Steel Frame & Block Buildout
- 100% Drop Ceiling A/C
- 800 Amps, 120/208 Volt, 3 Phase
- Opportunity Zone, Former Charter School, Small Fenced Yard, 19 Classrooms, Cafeteria, Conference Room, Lobby, Reception, Storage, & Janitoria Closets