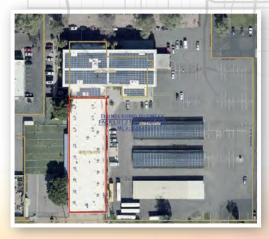

## PROPERTY **OVERVIEW**

- \$3,000,000 Sales Price
- ±19,730 Square Foot Building
- APN# 108-01-184
- Building 1972
- 16' Clear Height
- Steel Frame & Block Buildout
- 100% Drop Ceiling A/C
- 800 Amps, 120/208 Volt, 3 Phase
- Opportunity Zone, Former Charter School, Small Fenced Yard, 19 Classrooms, Cafeteria, Conference Room, Lobby, Reception, Storage, & Janitoria Closets