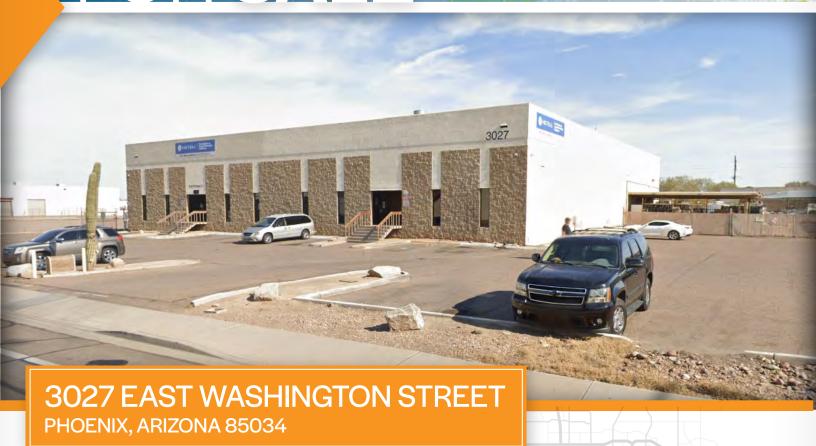

### PROPERTY **OVERVIEW**

- 16,284 Square Foot Building
- 34,848 Square Foot Lot
- 8' x 10' Loading
- I-1, City of Phoenix Zoning
- 20' Clear Height
- \$2,100,000 Sales Price