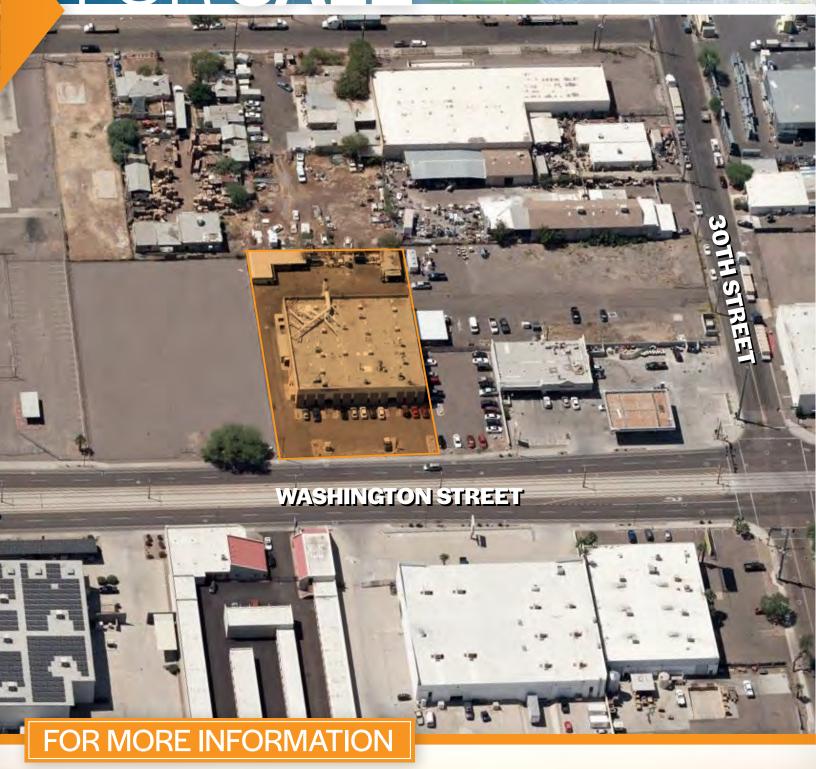

### PROPERTY **OVERVIEW**

- 16,284 Square Foot Building
- 34,848 Square Foot Lot
- 8' x 10' Loading
- I-1, City of Phoenix Zoning
- 20' Clear Height
- \$2,100,000 Sales Price