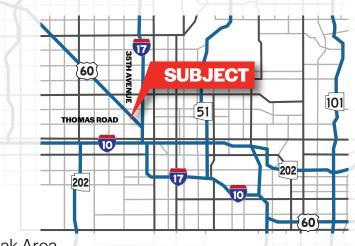

### PROPERTY OVERVIEW

- 1,823 Square Feet
- \$1.10 Per Square Foot, Modified Gross
- 100% HVAC
- A-2 Zoning
- 3 Phase Power
- Reception, 2 Large Private Offices, 2 Restrooms, Break Area
- Immediate Access to Grand Avenue & Interstate 17