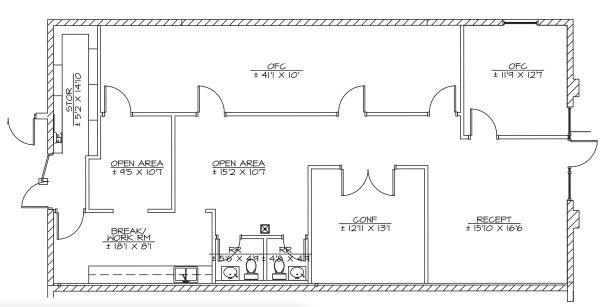

### PROPERTY OVERVIEW

- 1,823 Square Feet
- \$1.10 Per Square Foot, Modified Gross
- 100% HVAC
- A-2 Zoning
- 3 Phase Power
- Reception, 2 Large Private Offices, 2 Restrooms, Break Area
- Immediate Access to Grand Avenue & Interstate 17