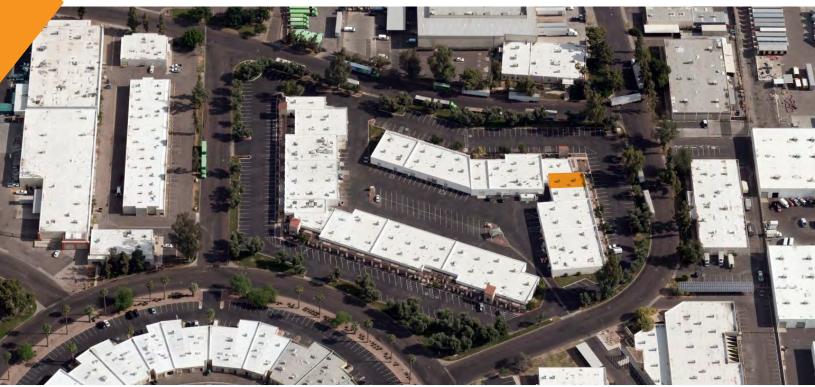

### PROPERTY OVERVIEW

- 1,823 Square Feet
- \$1.10 Per Square Foot, Modified Gross
- 100% HVAC
- A-2 Zoning
- 3 Phase Power
- Reception, 2 Large Private Offices, 2 Restrooms, Break Area
- Immediate Access to Grand Avenue & Interstate 17