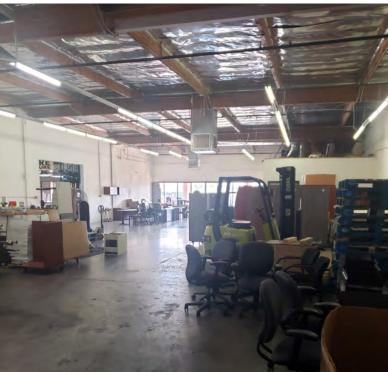

### PROPERTY **OVERVIEW**

- 4,500 Square Feet @ \$1.00 per Square Foot
- 10' x 10' Garage Door Loading
- 200 400 Amp
- A-2 Zoning
- 16' Clear Height