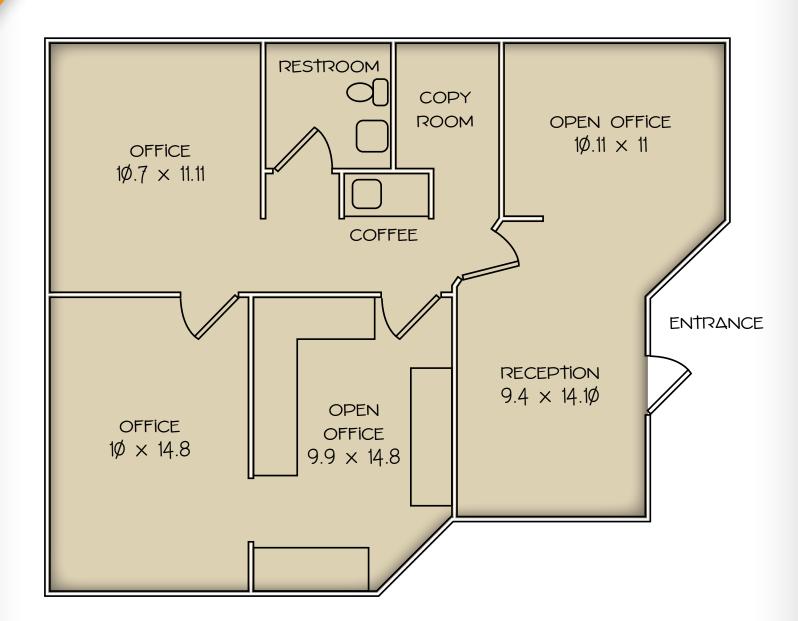

### PROPERTY OVERVIEW

- 964 Square Feet, Suite #1107
- \$0.95 per Square Foot, Modified Gross
- Office Suite 100% HVAC
- A-1 Zoning
- Immediate Access to Grand Avenue & Interstate 17