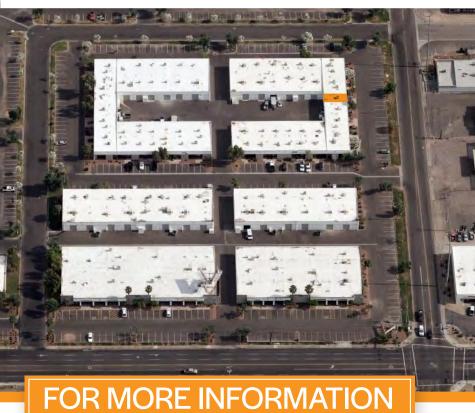

### PROPERTY OVERVIEW

- 735 Square Feet, Suite #1112
- \$0.95 per Square Foot, Modified Gross
- Office Suite 100% HVAC
- A-1 Zoning
- Immediate Access to Grand Avenue & Interstate 17