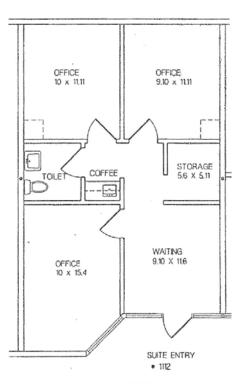

### PROPERTY OVERVIEW

- 735 Square Feet, Suite #1112
- \$0.95 per Square Foot, Modified Gross
- Office Suite 100% HVAC
- A-1 Zoning
- Immediate Access to Grand Avenue & Interstate 17