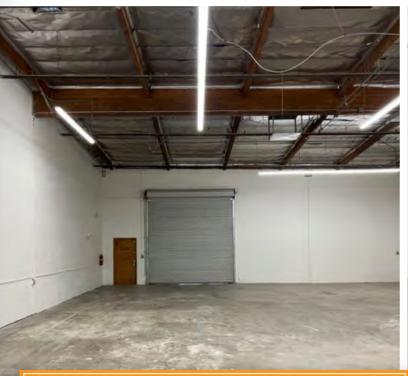

## PROPERTY OVERVIEW

- 4,500 Square Feet, Suite 1202
- \$1.10 per Square Foot, Modified Gross
- 3 Phase Power
- Evaporative Cooled Warehouse
- 10' x 12' Garage Door
- 16' Clear Height
- Thomas Road Access