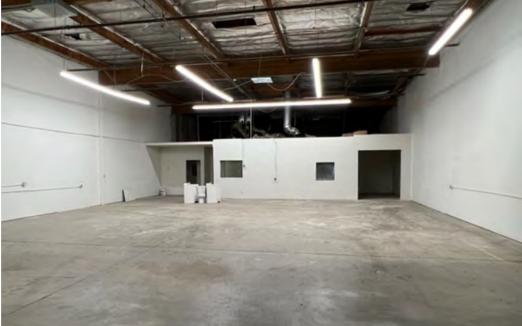

## PROPERTY OVERVIEW

- 4,500 Square Feet, Suite 1202
- \$1.10 per Square Foot, Modified Gross
- 3 Phase Power
- Evaporative Cooled Warehouse
- 10' x 12' Garage Door
- 16' Clear Height
- Thomas Road Access