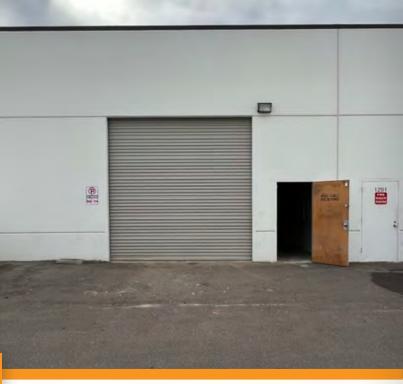

## PROPERTY OVERVIEW

- 4,500 Square Feet, Suite 1202
- \$1.10 per Square Foot, Modified Gross
- 3 Phase Power
- Evaporative Cooled Warehouse
- 10' x 12' Garage Door
- 16' Clear Height
- Thomas Road Access