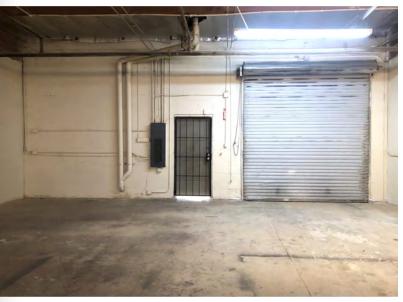

## 3131 WEST LEWIS AVENUE

PHOENIX, ARIZONA 85009

3,350 Square Feet, Suite 500

\$0.95 Per Square Foot, Modified Gross

12' Clear Height

10' x 10' Garage Door

3 Phase Power

Flexible Industrial Park Zoning

**Evap Cooled Warehouse** 

Reception, 2 Offices