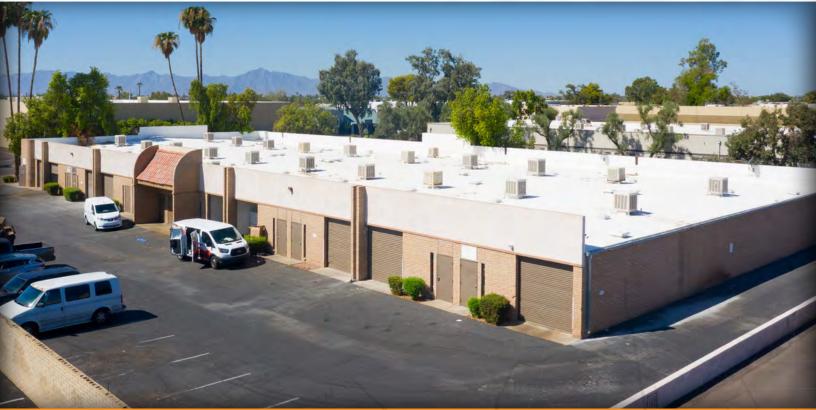

### 3134 WEST LEWIS AVENUE

PHOENIX, ARIZONA 85009

- 1,000 Square Feet, Suite 48
- \$1.10 Per Square Foot, Modified Gross
- 8' x 8' Grade Level Door
- 120A/208V, 3 Phase
- Industrial Park Zoning
- Small AC Cooled Office
- Evap Cooled Warehouse