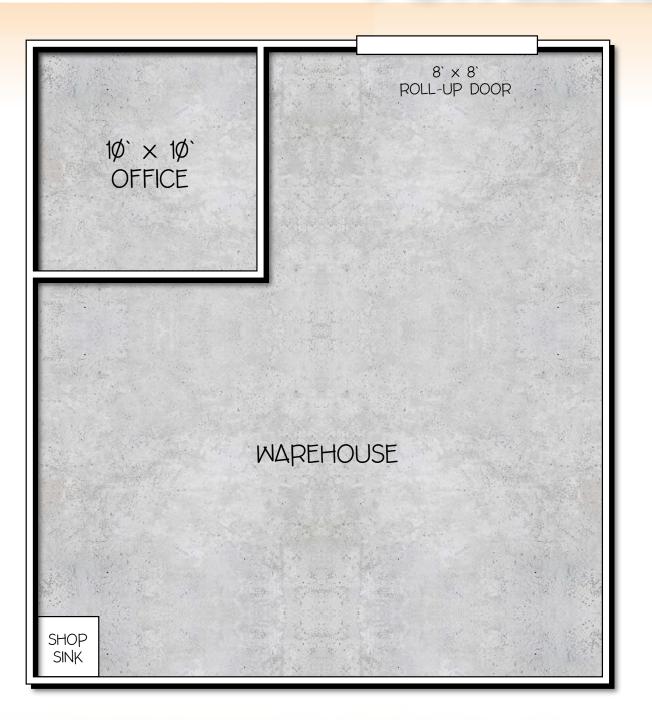

### 3134 WEST LEWIS AVENUE

PHOENIX, ARIZONA 85009

- 1,000 Square Feet, Suite 48
- \$1.10 Per Square Foot, Modified Gross
- 8' x 8' Grade Level Door
- 120A/208V, 3 Phase
- Industrial Park Zoning
- Small AC Cooled Office
- Evap Cooled Warehouse