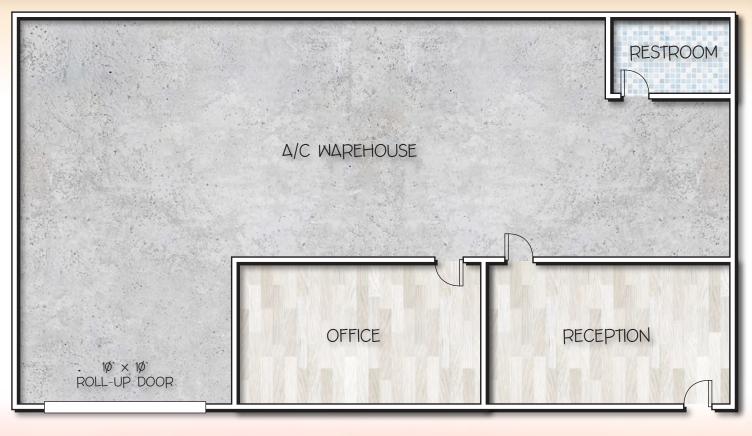

### 3137 WEST VIRGINIA AVENUE

PHOENIX, ARIZONA 85009

1,600 Square Feet, Suite 8

\$1.05 Per Square Foot

\$120 Per Month (Water, Sewer, Trash) & Taxes

10' x 10' Roll-Up Door

10' Clear Height

**3** Phase Power

100% HVAC

Industrial Park Zoning

Reception, 1 Office, Restroom, Open Work Area

Partner