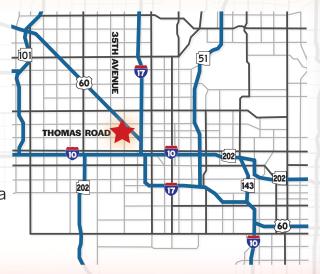

### 3140 NORTH 35TH AVENUE

PHOENIX, ARIZONA 85017

\$1.00 Per Square Foot, Modified Gross

2,600 Square Feet, Suite 2

3 Phase Power

Industrial Park Zoning

35th Avenue Frontage

Reception, 4 Private Offices, Open Work Area, Break Area