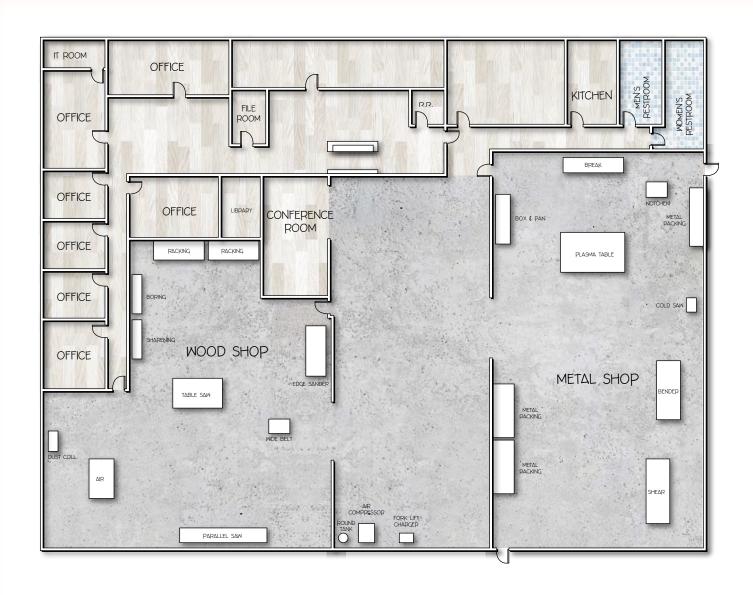

## 3145 WEST LEWIS AVENUE

PHOENIX, ARIZONA 85009

13,970 Square Feet Total

\$2,750,000 Sales Price

Freestanding Industrial Building

1.21 Acre Parcel

±15,000 Square Foot Private Gated Yard

14' Clear Height

Fire Sprinklers

Masonry Block Construction

1600 Amps, 208 Volt, 3 Phase Power