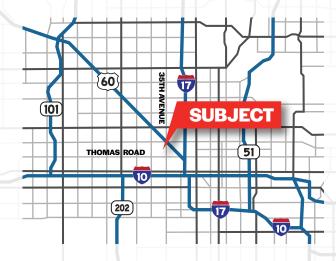

# PROPERTY **OVERVIEW**

8,283 Square Feet, Suites 5

PHOENIX, ARIZONA 85017

- \$1.00 per Square Foot, Modified Gross
- 100% HVAC
- 3 Phase Power
- 2 10' x 10' Garage Doors
- Industrial Park Zoning
- Large Open Assembly/Bullpen Space, Excellent Freeway Access