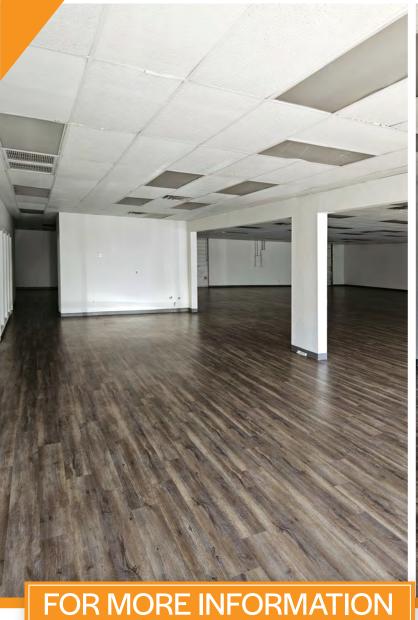

# PROPERTY **OVERVIEW**

8,283 Square Feet, Suites 5

PHOENIX, ARIZONA 85017

- \$1.00 per Square Foot, Modified Gross
- 100% HVAC
- 3 Phase Power
- 2 10' x 10' Garage Doors
- Industrial Park Zoning
- Large Open Assembly/Bullpen Space, Excellent Freeway Access