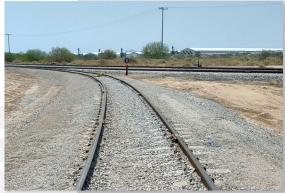

#### PROPERTY **OVERVIEW**:

ASKING: \$4K/AC PER MONTH

LOT SIZE: 3 - 20 ACRES (130,680 SF - 871,200 SF)

ZONING: IND-3, HEAVY INDUSTRIAL

FEATURES: UNION PACIFIC RAIL SPUR ACCESS