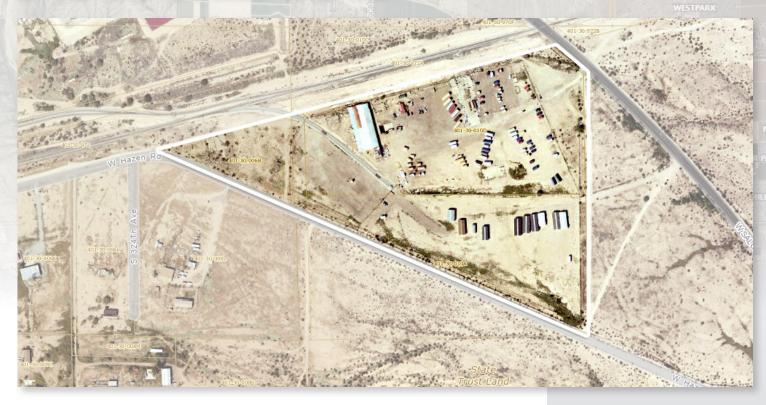

#### PROPERTY **OVERVIEW**:

ASKING: \$4K/AC PER MONTH

LOT SIZE: 3 - 20 ACRES (130,680 SF - 871,200 SF)

ZONING: IND-3, HEAVY INDUSTRIAL

FEATURES: UNION PACIFIC RAIL SPUR ACCESS