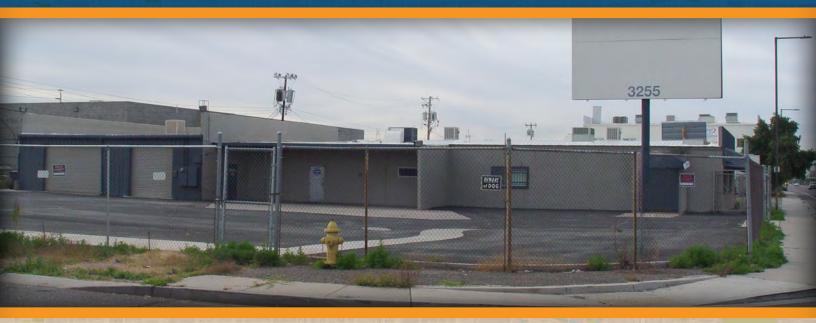

### FOR SALE OR LEASE

3255 EAST WASHINGTON STREET

PHOENIX, ARIZONA 85034

#### **FREESTANDING INDUSTRIAL BUILDING** 5,891 SQUARE FOOT BUILDING 22,169 SQUARE FOOT LOT

Reception, Showroom, Conference Room, 8 Offices, Kitchen, 3 Restrooms Fenced Yard A-1 Zoning, City of Phoenix 400 Amps, 120/208 V, 3 Phase Power 10' X 10' & 14' X 10' Loading Doors Grade Level Loading 8' x 8' Commercial Sign Easy Access to I-10, I-17, Loop 202, & Sky Harbor Airport On The Light Rail Washington Street Frontage, Corner Lot \$1,325,475 Sales Price, \$225 Per Square Foot \$1.15 Per Square Foot, Gross Lease