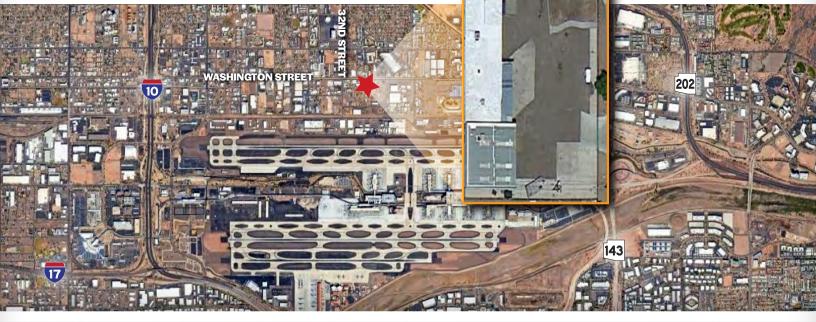

### FOR SALE OR LEASE

3255 EAST WASHINGTON STREET

PHOENIX, ARIZONA 85034

#### **FREESTANDING INDUSTRIAL BUILDING** 5,891 SQUARE FOOT BUILDING 22,169 SQUARE FOOT LOT

Reception, Showroom, Conference Room, 8 Offices, Kitchen, 3 Restrooms Fenced Yard A-1 Zoning, City of Phoenix 400 Amps, 120/208 V, 3 Phase Power 10' X 10' & 14' X 10' Loading Doors Grade Level Loading 8' x 8' Commercial Sign Easy Access to I-10, I-17, Loop 202, & Sky Harbor Airport On The Light Rail Washington Street Frontage, Corner Lot \$1,325,475 Sales Price, \$225 Per Square Foot \$1.15 Per Square Foot, Gross Lease