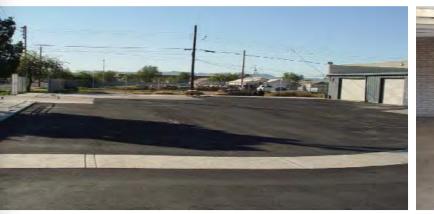

### FOR SALE OR LEASE

3255 EAST WASHINGTON STREET

PHOENIX, ARIZONA 85034

#### **FREESTANDING INDUSTRIAL BUILDING** 5,891 SQUARE FOOT BUILDING 22,169 SQUARE FOOT LOT

Reception, Showroom, Conference Room, 8 Offices, Kitchen, 3 Restrooms Fenced Yard A-1 Zoning, City of Phoenix 400 Amps, 120/208 V, 3 Phase Power 10' X 10' & 14' X 10' Loading Doors Grade Level Loading 8' x 8' Commercial Sign Easy Access to I-10, I-17, Loop 202, & Sky Harbor Airport On The Light Rail Washington Street Frontage, Corner Lot \$1,325,475 Sales Price, \$225 Per Square Foot \$1.15 Per Square Foot, Gross Lease