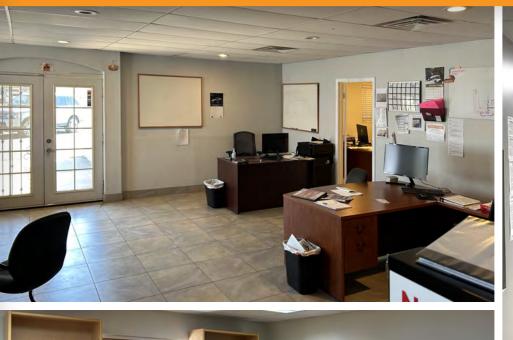

#### **FREESTANDING INDUSTRIAL BUILDING** 5,891 SQUARE FOOT BUILDING 22,169 SQUARE FOOT LOT

Reception, Showroom, Conference Room, 8 Offices, Kitchen, 3 Restrooms Fenced Yard A-1 Zoning, City of Phoenix 400 Amps, 120/208 V, 3 Phase Power 10' X 10' & 14' X 10' Loading Doors Grade Level Loading 8' x 8' Commercial Sign Easy Access to I-10, I-17, Loop 202, & Sky Harbor Airport On The Light Rail Washington Street Frontage, Corner Lot \$1,325,475 Sales Price, \$225 Per Square Foot \$1.15 Per Square Foot, Gross Lease