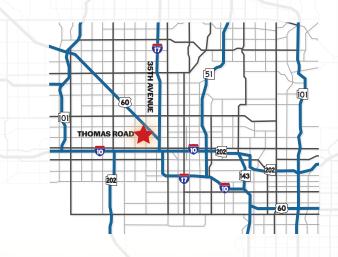

### **Citywic FOR LEASE**



## **3302 NORTH 35TH AVENUE**

PHOENIX, ARIZONA 85029

1,289 Square Feet, Suite 3

\$1.05 Per Square Foot, Modified Gross

100% HVAC Space

10' Clear Height

**Double Door Loading** 

Industrial Park Zoning

35th Avenue Frontage



### **Adam Shteir**

602.769.0521

Partner

### **Jack Scanlan**

Associate Broker 602.672.4546 adam@citywidecre.com jack@citywidecre.com

### **Todd Hamilton, SIOR, CCIM**

Managing Partner/Designated Broker 602.909.8759 todd@citywidecre.com



**[**citywide

All information furnished is from sources deemed reliable. No representation is made as to the accuracy thereof and it is submitted subject to errors, omissions, changes, or withdrawal without notice and to any special listings conditions, including the rate and manner of payment of commissions for particular offerings imposed by principals or agreed to by the company, the terms of which are available to interested principals or brokers. All dimensions are approximate. Owner and/or Broker make no representations expressed or implie