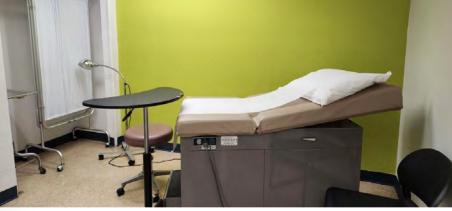

### PROPERTY OVERVIEW

- <u>+</u> 4,290 Square Foot Building
- <u>+</u>0.55 Acre Lot
- \$794,000 Sales Price (\$175 per Square Foot)
- APN# 109-13-099; 109-13-100; 109-13-101
- Zoned C-1, City of Phoenix
- Built 1969
- Existing Healthcare Tenant Leasing Until 8/23 @ \$16/SF NNN
- 27 Parking Places, 2 Handicap
- Spacious Waiting Room, MA Station, Breakroom, Triage Room, Office, Conference, and 9 Exam Rooms