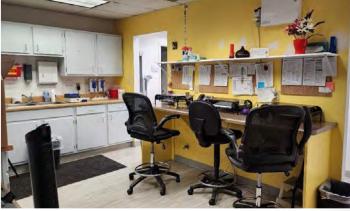

### PROPERTY OVERVIEW

- <u>+</u> 4,290 Square Foot Building
- <u>+</u>0.55 Acre Lot
- \$794,000 Sales Price (\$175 per Square Foot)
- APN# 109-13-099; 109-13-100; 109-13-101
- Zoned C-1, City of Phoenix
- Built 1969
- Existing Healthcare Tenant Leasing Until 8/23 @ \$16/SF NNN
- 27 Parking Places, 2 Handicap
- Spacious Waiting Room, MA Station, Breakroom, Triage Room, Office, Conference, and 9 Exam Rooms