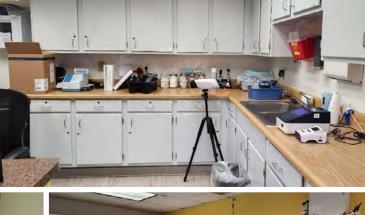

### PROPERTY OVERVIEW

- <u>+</u> 4,290 Square Foot Building
- <u>+</u>0.55 Acre Lot
- \$794,000 Sales Price (\$175 per Square Foot)
- APN# 109-13-099; 109-13-100; 109-13-101
- Zoned C-1, City of Phoenix
- Built 1969
- Existing Healthcare Tenant Leasing Until 8/23 @ \$16/SF NNN
- 27 Parking Places, 2 Handicap
- Spacious Waiting Room, MA Station, Breakroom, Triage Room, Office, Conference, and 9 Exam Rooms