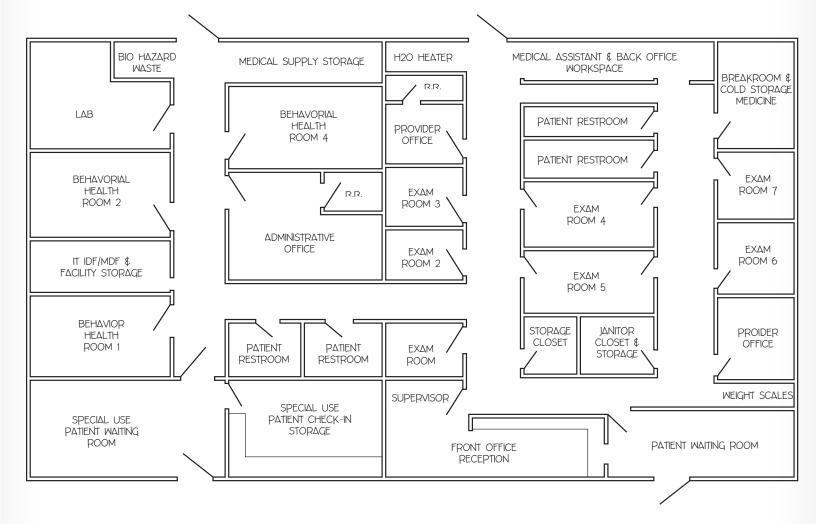

### PROPERTY OVERVIEW

- <u>+</u> 4,290 Square Foot Building
- <u>+</u>0.55 Acre Lot
- \$794,000 Sales Price (\$175 per Square Foot)
- APN# 109-13-099; 109-13-100; 109-13-101
- Zoned C-1, City of Phoenix
- Built 1969
- Existing Healthcare Tenant Leasing Until 8/23 @ \$16/SF NNN
- 27 Parking Places, 2 Handicap
- Spacious Waiting Room, MA Station, Breakroom, Triage Room, Office, Conference, and 9 Exam Rooms