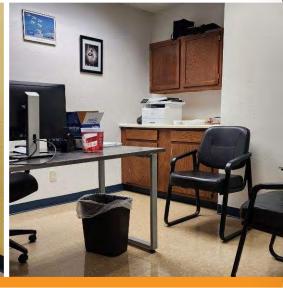

### PROPERTY OVERVIEW

- <u>+</u> 4,290 Square Foot Building
- <u>+</u>0.55 Acre Lot
- \$794,000 Sales Price (\$175 per Square Foot)
- APN# 109-13-099; 109-13-100; 109-13-101
- Zoned C-1, City of Phoenix
- Built 1969
- Existing Healthcare Tenant Leasing Until 8/23 @ \$16/SF NNN
- 27 Parking Places, 2 Handicap
- Spacious Waiting Room, MA Station, Breakroom, Triage Room, Office, Conference, and 9 Exam Rooms