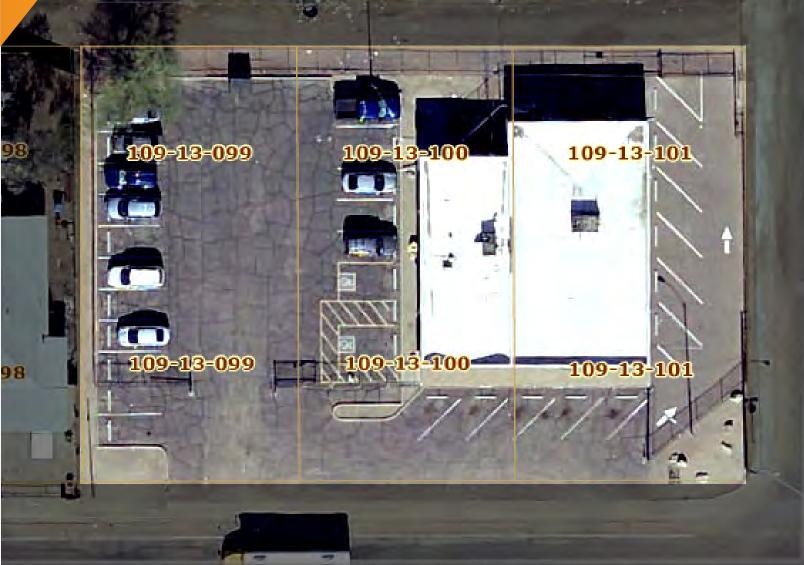

### PROPERTY OVERVIEW

- <u>+</u> 4,290 Square Foot Building
- <u>+</u>0.55 Acre Lot
- \$794,000 Sales Price (\$175 per Square Foot)
- APN# 109-13-099; 109-13-100; 109-13-101
- Zoned C-1, City of Phoenix
- Built 1969
- Existing Healthcare Tenant Leasing Until 8/23 @ \$16/SF NNN
- 27 Parking Places, 2 Handicap
- Spacious Waiting Room, MA Station, Breakroom, Triage Room, Office, Conference, and 9 Exam Rooms