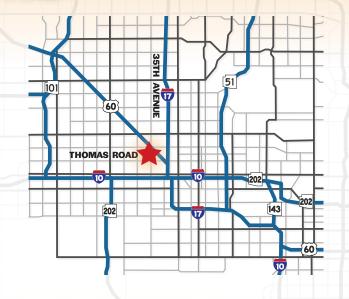

3 Phase Power

Flexible Industrial Park Zoning

Close to Major Freeways & Grand Avenue