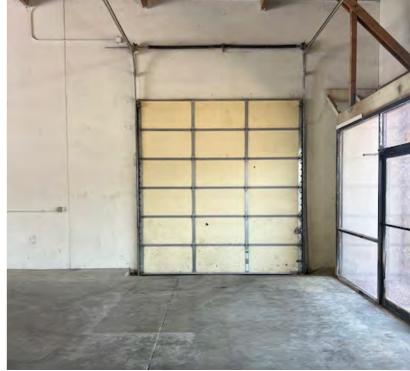

### 3310 NORTH 35TH AVENUE

PHOENIX, ARIZONA 85017

3,696 Square Feet, Suite 3

\$1.10 Per Square Foot, Modified Gross

Reception, 1 Office, 2 Restrooms

One 20' x 12' Grade Level Door

One 10' x 10' Grade Level Door