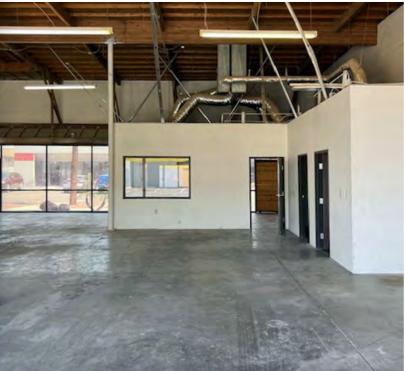

### 3310 NORTH 35TH AVENUE

PHOENIX, ARIZONA 85017

3,696 Square Feet, Suite 3

\$1.10 Per Square Foot, Modified Gross

Reception, 1 Office, 2 Restrooms

One 20' x 12' Grade Level Door

One 10' x 10' Grade Level Door