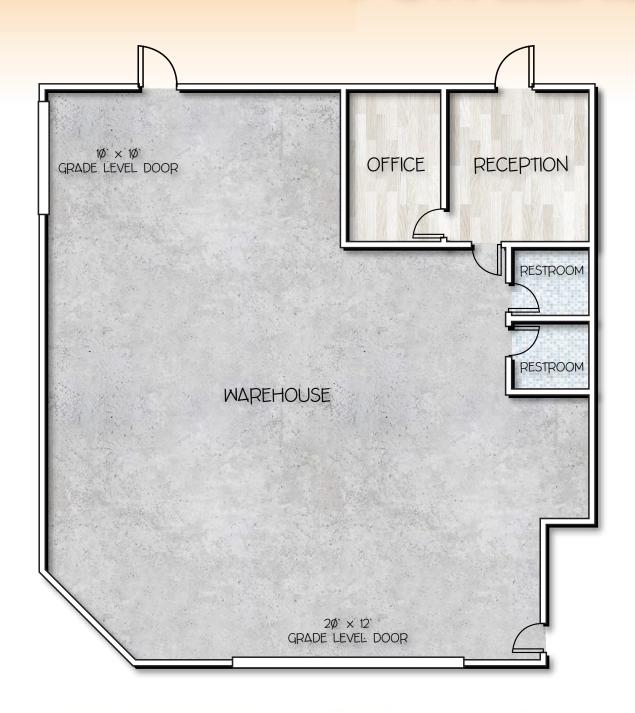

### 3310 NORTH 35TH AVENUE

PHOENIX, ARIZONA 85017

3,696 Square Feet, Suite 3

\$1.10 Per Square Foot, Modified Gross

Reception, 1 Office, 2 Restrooms

One 20' x 12' Grade Level Door

One 10' x 10' Grade Level Door