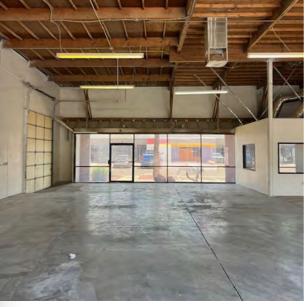

### 3310 NORTH 35TH AVENUE

PHOENIX, ARIZONA 85017

3,696 Square Feet, Suite 3

\$1.10 Per Square Foot, Modified Gross

Reception, 1 Office, 2 Restrooms

One 20' x 12' Grade Level Door

One 10' x 10' Grade Level Door