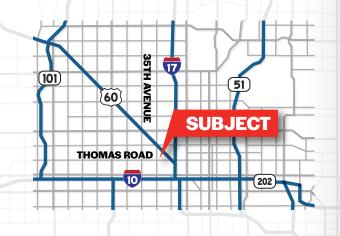

### PROPERTY OVERVIEW

- 5,465 Square Feet @ \$0.90
- 2 10' x 10' Garage Level Doors
- 3 Phase Power
- Evap Cooled Warehouse
- 3 Offices, Reception, 3 Restrooms
- Abundant Parking
- Flexible Industrial Park Zoning
- Excellent Freeway and Grand Avenue Access