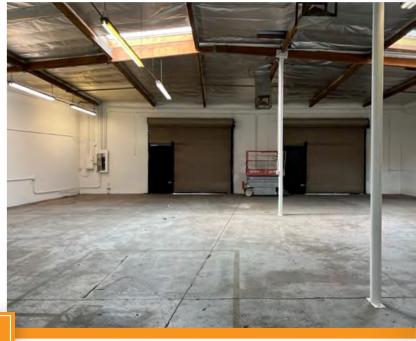

### PROPERTY OVERVIEW

- 5,465 Square Feet @ \$0.90
- 2 10' x 10' Garage Level Doors
- 3 Phase Power
- Evap Cooled Warehouse
- 3 Offices, Reception, 3 Restrooms
- Abundant Parking
- Flexible Industrial Park Zoning
- Excellent Freeway and Grand Avenue Access