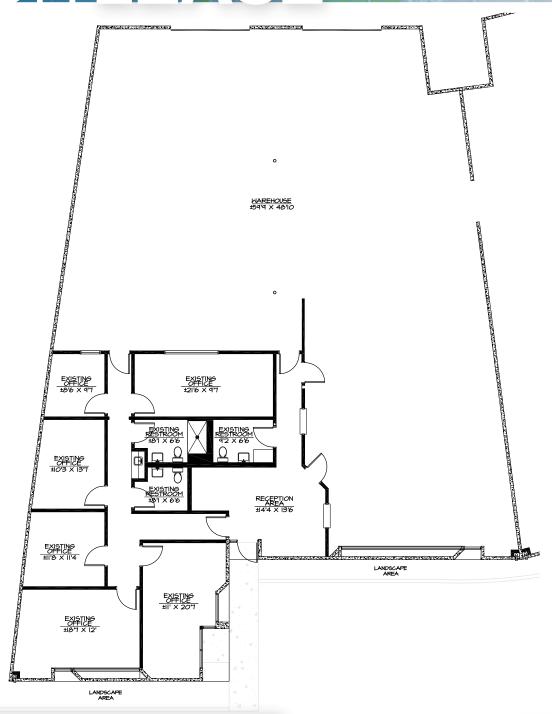

### PROPERTY OVERVIEW

- 5,465 Square Feet @ \$0.90
- 2 10' x 10' Garage Level Doors
- 3 Phase Power
- Evap Cooled Warehouse
- 3 Offices, Reception, 3 Restrooms
- Abundant Parking
- Flexible Industrial Park Zoning
- Excellent Freeway and Grand Avenue Access

#### **Todd Hamilton**

Managing Partner/Designated Broker 602.909.8759 todd@citywidecre.com

All information furnished is from sources deemed reliable. No representation is made as to the accuracy thereof and it is submitted subject to errors, omissions, changes, or withdrawal without notice and to any special listings conditions, including the rate and manner of payment of commissions for particular offerings imposed by principals or agreed to by the company, the terms of which are available to interested principals or brokers. All dimensions are approximate. Owner and/or Broker make no representations expressed or implied as to the accuracy of floor plan/site plan dimensions.