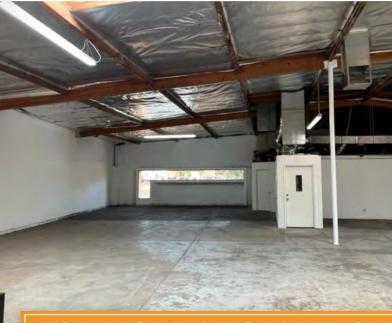

### PROPERTY OVERVIEW

- 5,465 Square Feet @ \$0.90
- 2 10' x 10' Garage Level Doors
- 3 Phase Power
- Evap Cooled Warehouse
- 3 Offices, Reception, 3 Restrooms
- Abundant Parking
- Flexible Industrial Park Zoning
- Excellent Freeway and Grand Avenue Access