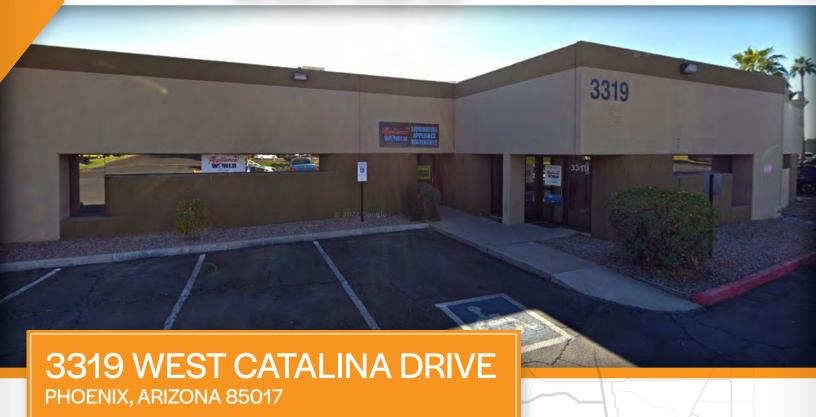

### PROPERTY **OVERVIEW**

- 5,827 Square Feet
- \$0.95 per Square Foot, Modified Gross
- Evaporative Cooled Warehouse
- Flexible Industrial Park Zoning
- 16' Clear Height
- Two 10' x 10' Grade Level Doors
- Close to Freeways and Grand Avenue