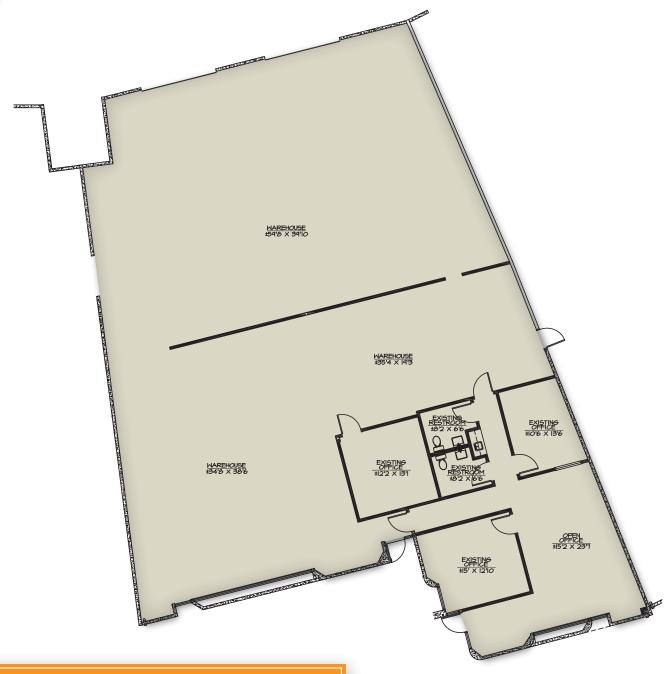

### PROPERTY **OVERVIEW**

- 5,827 Square Feet
- \$0.95 per Square Foot, Modified Gross
- Evaporative Cooled Warehouse
- Flexible Industrial Park Zoning
- 16' Clear Height
- Two 10' x 10' Grade Level Doors
- Close to Freeways and Grand Avenue