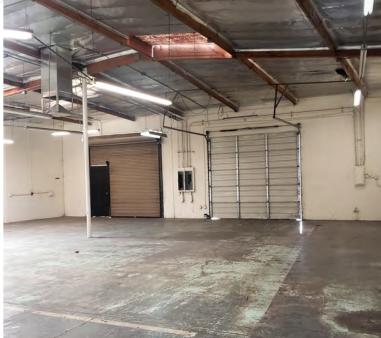

### PROPERTY **OVERVIEW**

- 5,827 Square Feet
- \$0.95 per Square Foot, Modified Gross
- Evaporative Cooled Warehouse
- Flexible Industrial Park Zoning
- 16' Clear Height
- Two 10' x 10' Grade Level Doors
- Close to Freeways and Grand Avenue