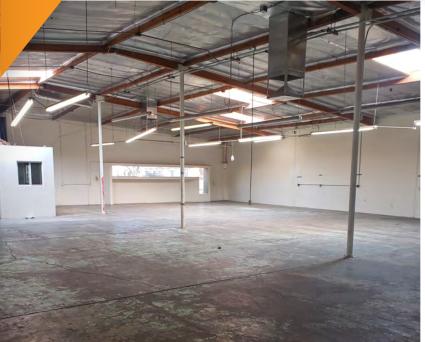

### PROPERTY **OVERVIEW**

- 5,827 Square Feet
- \$0.95 per Square Foot, Modified Gross
- Evaporative Cooled Warehouse
- Flexible Industrial Park Zoning
- 16' Clear Height
- Two 10' x 10' Grade Level Doors
- Close to Freeways and Grand Avenue