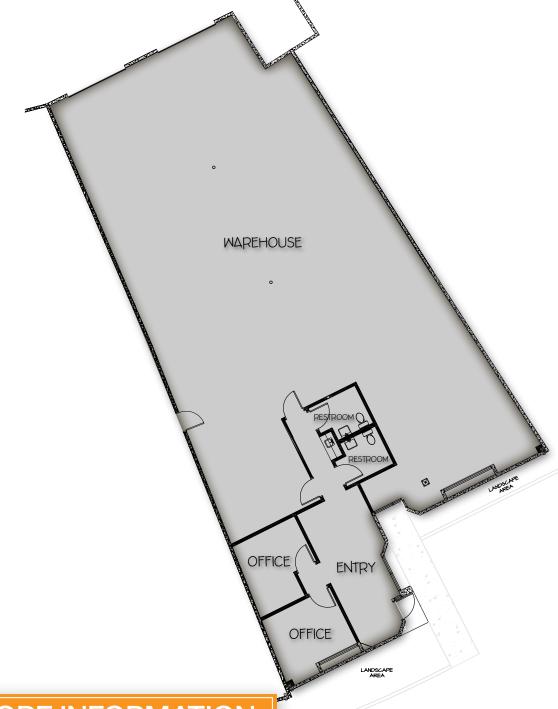

### PROPERTY **OVERVIEW**

- 4,004 Square Feet @ \$0.89 per Square Foot
- 40% Office
- Evaporative Cooled Warehouse
- Flexible Industrial Park Zoning
- 16' Clear Height
- 2 10' x 10' Grade Level Doors
- Close to Freeways and Grand Avenue