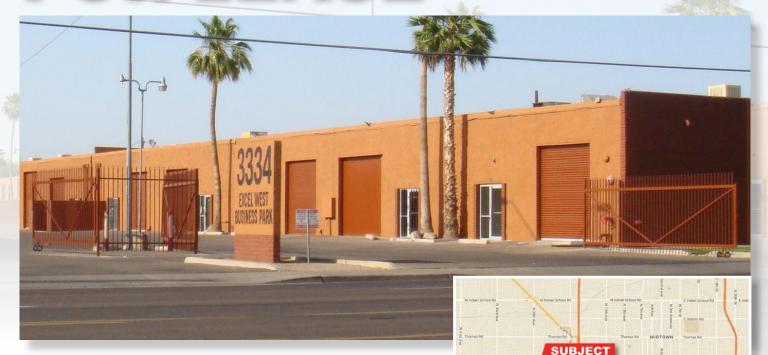

## 3334 WEST MCDOWELL ROAD PHOENIX, ARIZONA 85009

### PROPERTY **OVERVIEW**:

AVAILABLE: SUITE 31 - 2,325 SF @ \$1.00/SF

ZONING: C-3

POWER: EVAP COOLED WAREHOUSE

LOADING: 10' x 12' GARAGE DOOR

CLEAR HEIGHT: 16'

FEATURES: OPEN RECEPTION/OFFICE,

COMMON FENCED PARKING,

**EXCELLENT FREEWAY ACCESS** 