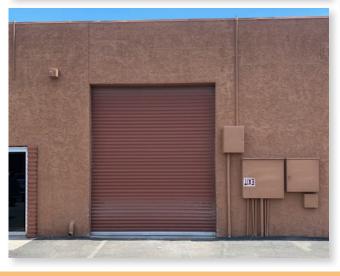

### PROPERTY **OVERVIEW**:

AVAILABLE: SUITE 31 - 2,325 SF @ \$1.00/SF

ZONING: C-3

POWER: EVAP COOLED WAREHOUSE

LOADING: 10' x 12' GARAGE DOOR

CLEAR HEIGHT: 16'

FEATURES: OPEN RECEPTION/OFFICE,

COMMON FENCED PARKING,