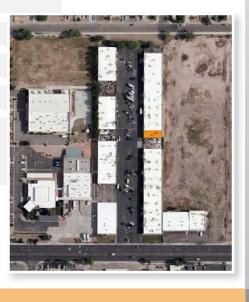

### PROPERTY **OVERVIEW**:

AVAILABLE: SUITE 31 - 2,325 SF @ \$1.00/SF

ZONING: C-3

POWER: EVAP COOLED WAREHOUSE

LOADING: 10' x 12' GARAGE DOOR

CLEAR HEIGHT: 16'

FEATURES: OPEN RECEPTION/OFFICE,

COMMON FENCED PARKING,