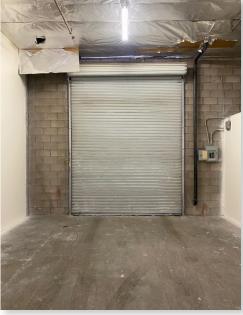

### PROPERTY **OVERVIEW**:

AVAILABLE: SUITE 31 - 2,325 SF @ \$1.00/SF

ZONING: C-3

POWER: EVAP COOLED WAREHOUSE

LOADING: 10' x 12' GARAGE DOOR

CLEAR HEIGHT: 16'

FEATURES: OPEN RECEPTION/OFFICE,

COMMON FENCED PARKING,