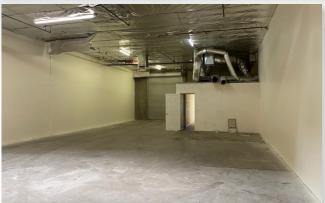

### PROPERTY **OVERVIEW**:

AVAILABLE: SUITE 31 - 2,325 SF @ \$1.00/SF

ZONING: C-3

POWER: EVAP COOLED WAREHOUSE

LOADING: 10' x 12' GARAGE DOOR

CLEAR HEIGHT: 16'

FEATURES: OPEN RECEPTION/OFFICE,

COMMON FENCED PARKING,