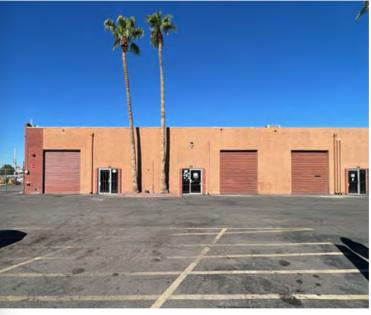

# 3334 WEST MCDOWELL ROAD

PHOENIX, ARIZONA 85009

7,050 Square Feet, Suites 34-36

\$1.10 Per Square Foot, Modified Gross

16' Clear Height

Three 10' x 10' Grade Level Doors

**Evap Cooled Warehouse** 

Fire Sprinklered

C-3 Zoning, City of Phoenix

Open Reception/Showroom

Common Fenced Parking

**Excellent Freeway Access** 