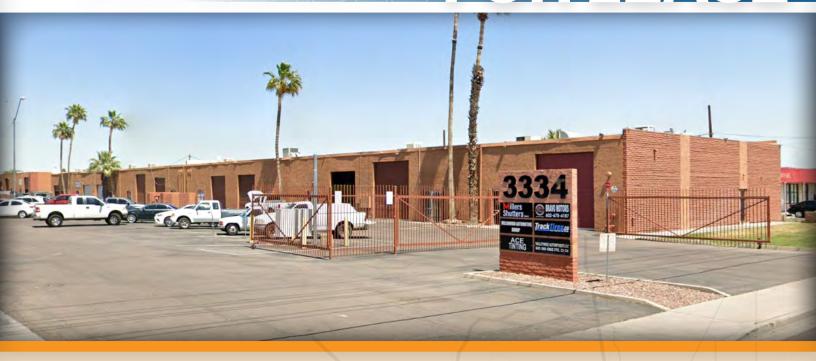

# 3334 WEST MCDOWELL ROAD

PHOENIX, ARIZONA 85009

7,050 Square Feet, Suites 34-36

\$1.10 Per Square Foot, Modified Gross

16' Clear Height

Three 10' x 10' Grade Level Doors

**Evap Cooled Warehouse** 

Fire Sprinklered

C-3 Zoning, City of Phoenix

Open Reception/Showroom

Common Fenced Parking

**Excellent Freeway Access** 