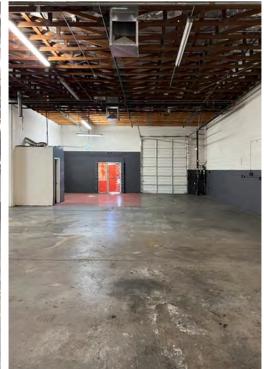

# 3334 WEST MCDOWELL ROAD

PHOENIX, ARIZONA 85009

7,050 Square Feet, Suites 34-36

\$1.10 Per Square Foot, Modified Gross

16' Clear Height

Three 10' x 10' Grade Level Doors

**Evap Cooled Warehouse** 

Fire Sprinklered

C-3 Zoning, City of Phoenix

Open Reception/Showroom

Common Fenced Parking

**Excellent Freeway Access** 