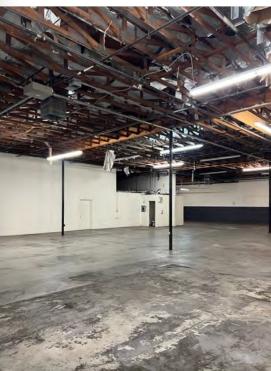

# 3334 WEST MCDOWELL ROAD

PHOENIX, ARIZONA 85009

7,050 Square Feet, Suites 34-36

\$1.10 Per Square Foot, Modified Gross

16' Clear Height

Three 10' x 10' Grade Level Doors

**Evap Cooled Warehouse** 

Fire Sprinklered

C-3 Zoning, City of Phoenix

Open Reception/Showroom

Common Fenced Parking

**Excellent Freeway Access** 