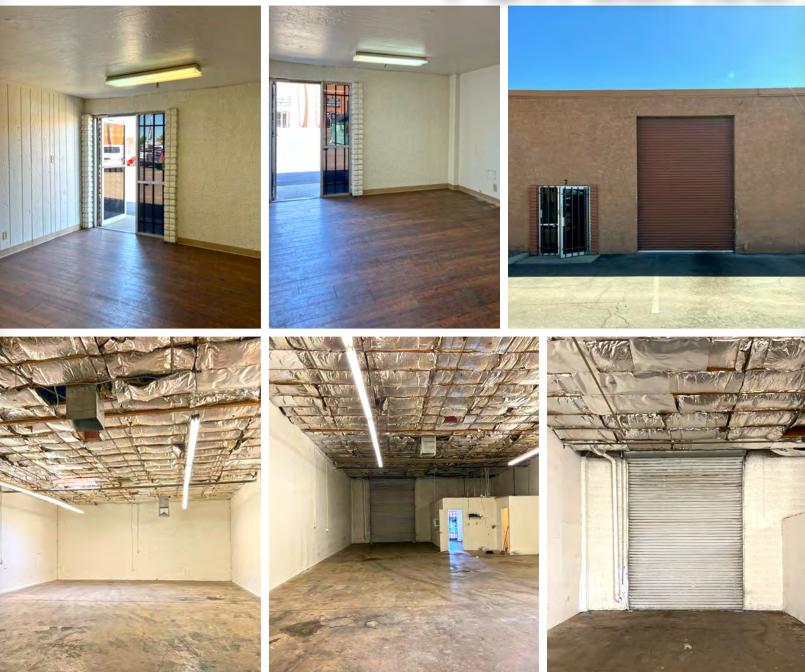

# 3334 WEST MCDOWELL ROAD

PHOENIX, ARIZONA 85009

2,350 Square Feet, Suite 7

\$1.00 per Square Foot, Modified Gross

Reception, Office, Private Restroom

16' Clear Height

10' x 14' Grade Level Loading

Evap Cooled Warehouse

**Fire Sprinklered** 

C-3 Zoning, City of Phoenix