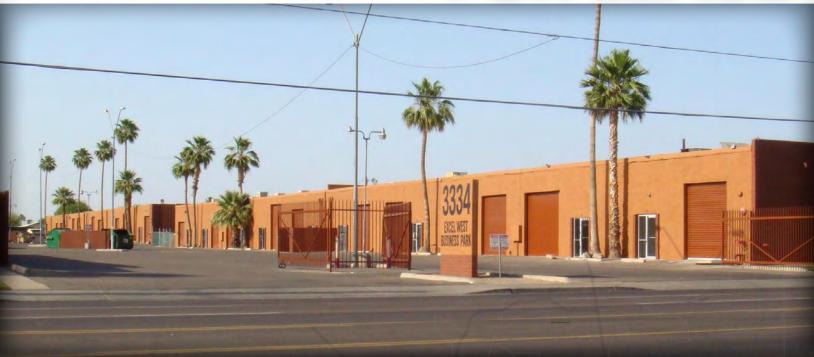

# 3334 WEST MCDOWELL ROAD

PHOENIX, ARIZONA 85009

2,350 Square Feet, Suite 7

\$1.00 per Square Foot, Modified Gross

Reception, Office, Private Restroom

16' Clear Height

10' x 14' Grade Level Loading

Evap Cooled Warehouse

**Fire Sprinklered** 

C-3 Zoning, City of Phoenix