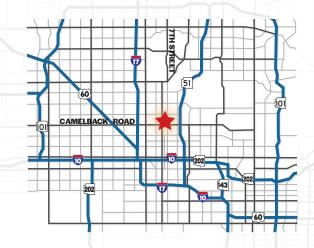

### 341 EAST CAMELBACK ROAD

PHOENIX, ARIZONA 85012

±4,794 Square Feet

\$24 Per Square Foot, Modified Gross

Completely Renovated with Custom High-End Finishes

FF&E Available

12 Parking Spaces

Camelback Road Frontage