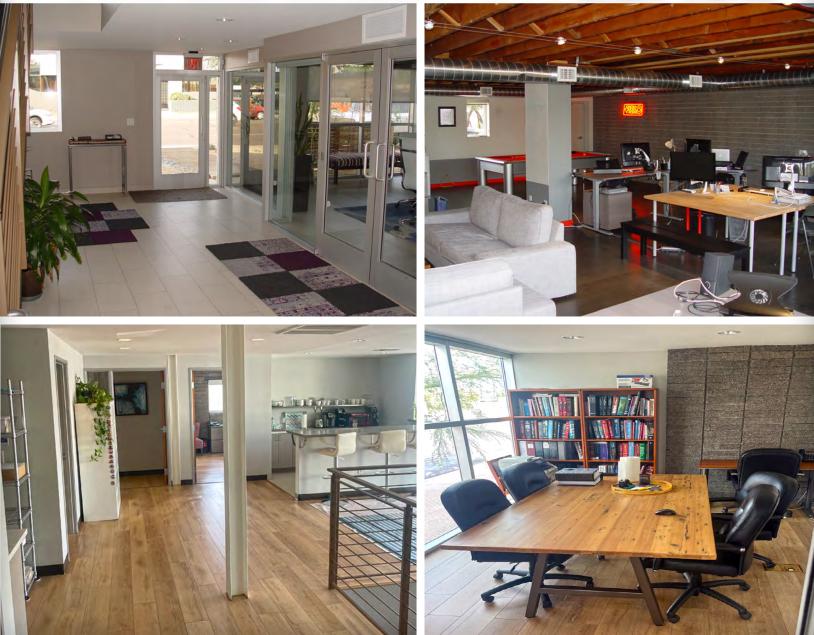

### 341 EAST CAMELBACK ROAD

PHOENIX, ARIZONA 85012

±4,794 Square Feet

\$24 Per Square Foot, Modified Gross

Completely Renovated with Custom High-End Finishes

FF&E Available

12 Parking Spaces

Camelback Road Frontage