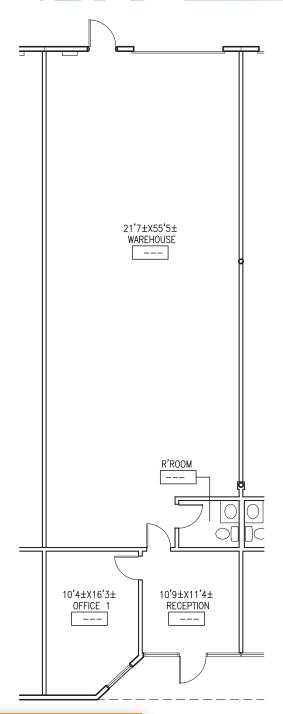

#### PROPERTY **OVERVIEW**

- Suite 15 1,606 Square Feet @ \$1.00 per Square Foot
- Water/Trash/Sewer \$50 + Taxes
- 200 Amp/120 208 Volt, 3 Phase Power
- Industrial Park Zoning
- 16' Clear Height
- A/C Office, Evap Cooled Warehouse
- 10' x 10' Ground Level Roll-up Door
- Reception, 1 Office, & 1 Restroom