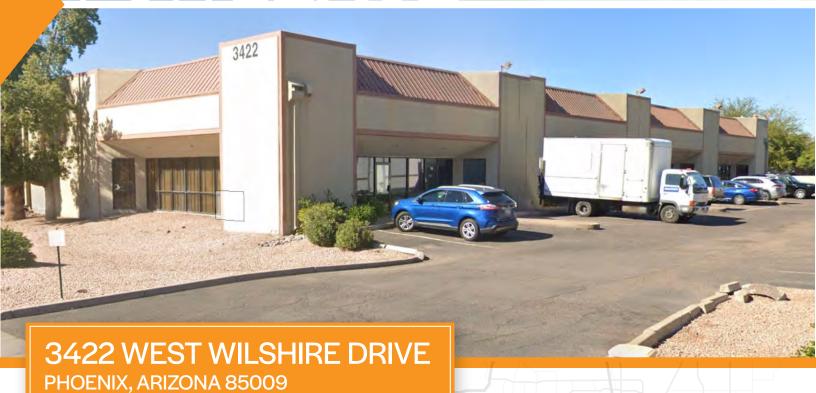

#### PROPERTY **OVERVIEW**

- Suite 15 1,606 Square Feet @ \$1.00 per Square Foot
- Water/Trash/Sewer \$50 + Taxes
- 200 Amp/120 208 Volt, 3 Phase Power
- Industrial Park Zoning
- 16' Clear Height
- A/C Office, Evap Cooled Warehouse
- 10' x 10' Ground Level Roll-up Door
- Reception, 1 Office, & 1 Restroom