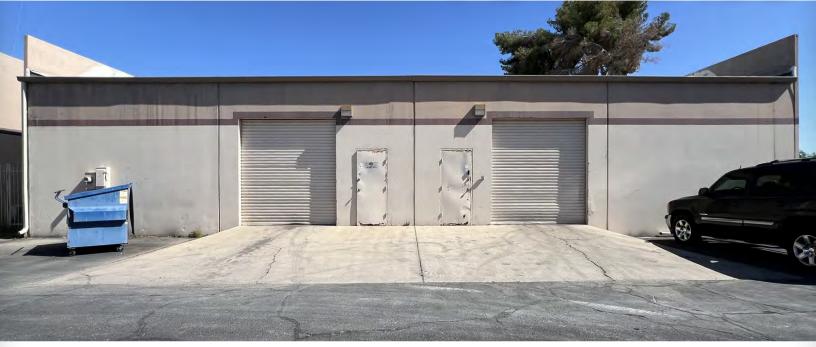

## 3549 EAST BROADWAY ROAD

PHOENIX, ARIZONA 85040

8,000 Square Feet

\$14.40 Per Square Foot, Modified Gross

Negotiable Term

Available in 30 Days

**Evap Warehouse** 

Two 10' x 10' Grade Level Doors

14' Clear Height

Showroom, 4 Offices, Kitchenette,

2 Private Restrooms, Conference Room, & Warehouse

Proximity to I-10 & University Avenue, & Sky Harbor Airport