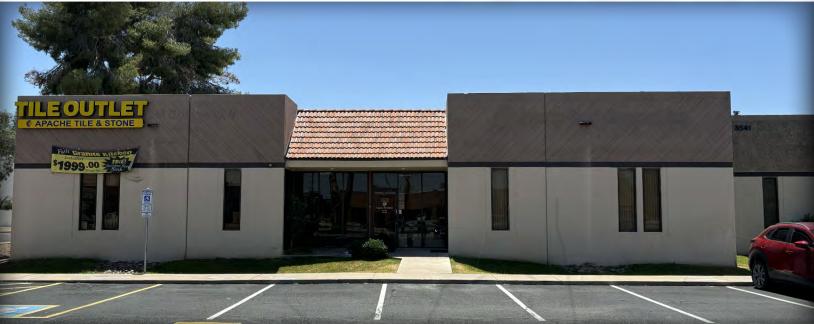

## 3549 EAST BROADWAY ROAD

PHOENIX, ARIZONA 85040

8,000 Square Feet

\$14.40 Per Square Foot, Modified Gross

Negotiable Term

Available in 30 Days

**Evap Warehouse** 

Two 10' x 10' Grade Level Doors

14' Clear Height

Showroom, 4 Offices, Kitchenette,

2 Private Restrooms, Conference Room, & Warehouse

Proximity to I-10 & University Avenue, & Sky Harbor Airport