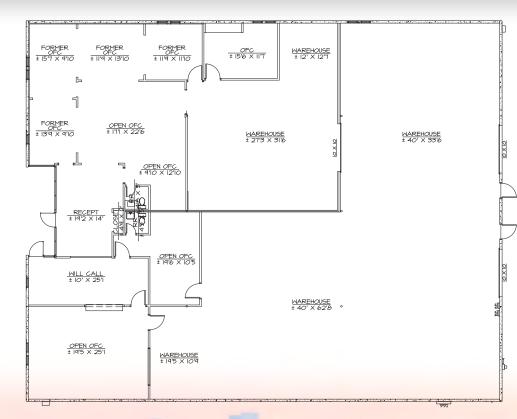

## 3549 EAST BROADWAY ROAD

PHOENIX, ARIZONA 85040

8,000 Square Feet

\$14.40 Per Square Foot, Modified Gross

Negotiable Term

Available in 30 Days

**Evap Warehouse** 

Two 10' x 10' Grade Level Doors

14' Clear Height

Showroom, 4 Offices, Kitchenette,

2 Private Restrooms, Conference Room, & Warehouse

Proximity to I-10 & University Avenue, & Sky Harbor Airport