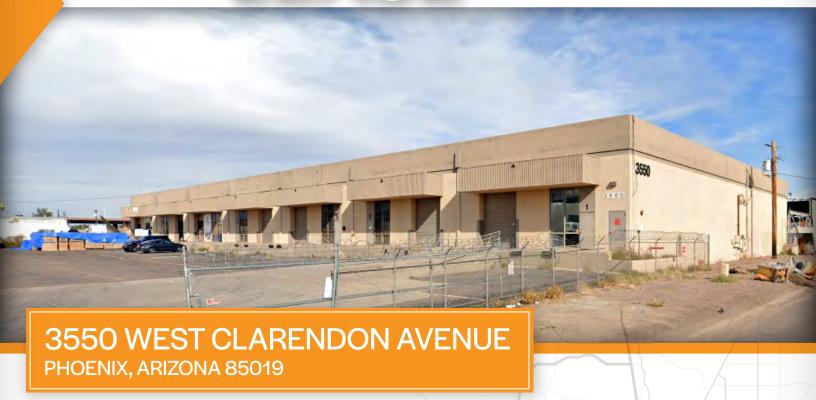

## FORLEASE

## PROPERTY **OVERVIEW**

- 11,426 Square Feet Available
- 39,903 Total Building Size
- \$0.85 per Square Foot, Modified Gross
- 20' Clear Height
- A-2 Zoning, City of Phoenix